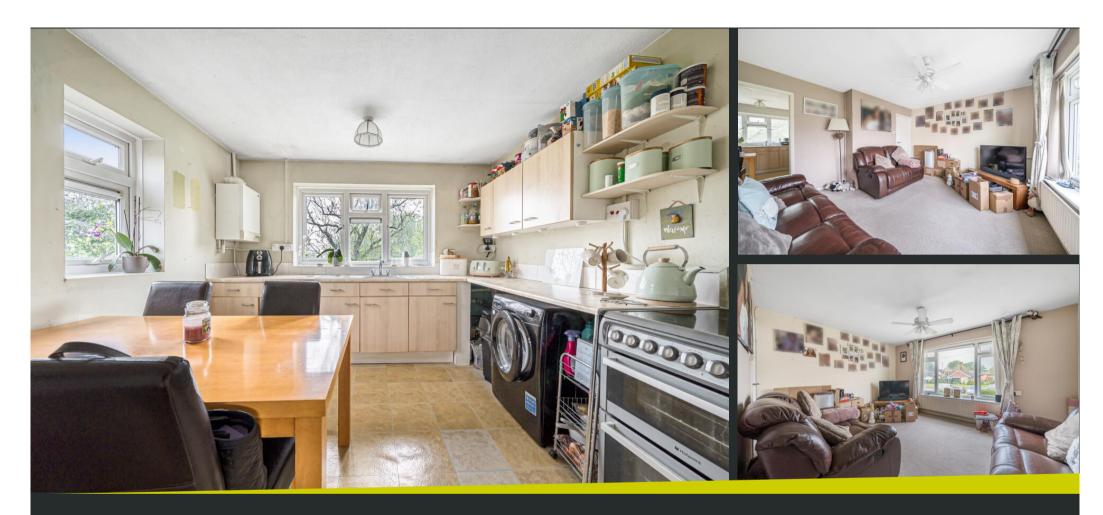

16 Watts Close, Barnston, Dunmow, Essex, CM6 1LT

www.intercounty.co.uk

Asking Price: £240,000 Leasehold

Situated in the sought after village location of Barnston is this spacious and well-presented, two bedroom, first floor maisonette. Making an ideal first time buy or downsize, this home benefits from many wonderful features. Internally the property comprises an entrance hall and stairs rising to first floor, large, bright and airy lounge area over the looking the large front garden. The kitchen/diner is positioned to the rear, overlooking the garden and agricultural fields behind, with bedroom one also benefitting from these beautiful views. Bedroom two has a built-in storage cupboard, and finally a well-appointed family bathroom. The property benefits from ample storage throughout. Externally, you have a generously sized, private rear garden backing onto the fields, with a powered storage/outbuilding as well as residents parking to the front. The location sits perfectly for those that enjoy the peace and quiet of the countryside, whilst being within easy access to Great Dunmow town, and bus links into Chelmsford. For those that commute you are six miles away from Stansted Airport and mainline train station with direct links into London Liverpool Street.