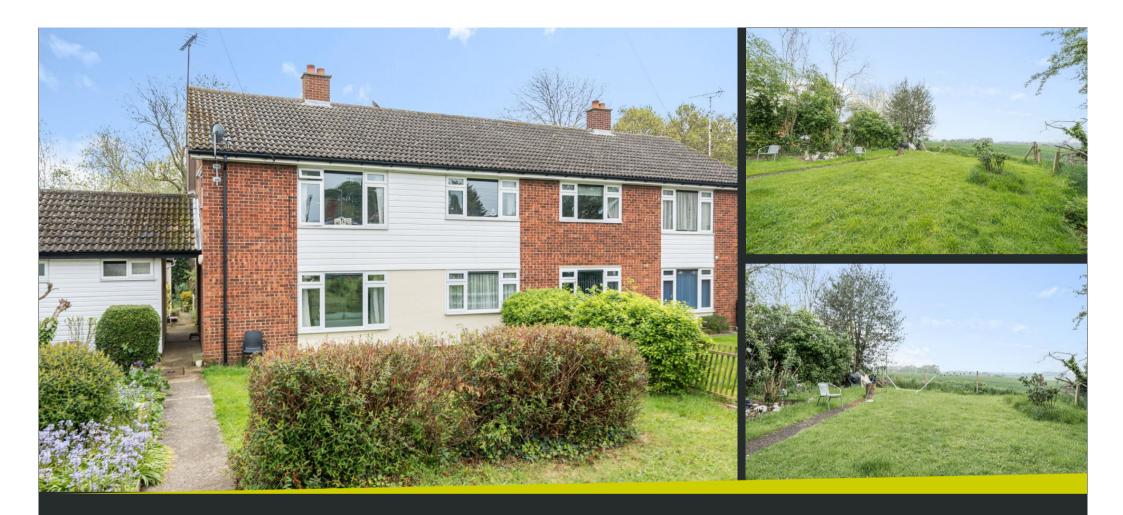

16 Watts Close, Barnston, Dunmow, Essex, CM6 1LT

www.intercounty.co.uk

Asking Price: £240,000 Leasehold

Situated in the sought after village location of Barnston is this spacious and well-presented, two bedroom, first floor maisonette. Making an ideal first time buy or downsize, this home benefits from many wonderful features. Internally the property comprises an entrance hall and stairs rising to first floor, large, bright and airy lounge area over the looking the large front garden. The kitchen/diner is positioned to the rear, overlooking the garden and agricultural fields behind, with bedroom one also benefitting from these beautiful views. Bedroom two has a built-in storage cupboard, and finally a well-appointed family bathroom. The property benefits from ample storage throughout. Externally, you have a generously sized, private rear garden backing onto the fields, with a powered storage/outbuilding as well as residents parking to the front. The location sits perfectly for those that enjoy the peace and quiet of the countryside, whilst being within easy access to Great Dunmow town, and bus links into Chelmsford. For those that commute you are six miles away from Stansted Airport and mainline train station with direct links into London Liverpool Street.