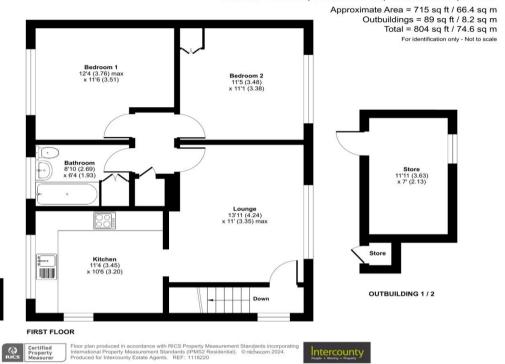

16 Watts Close, Barnston, Dunmow, Essex, CM6 1LT

www.intercounty.co.uk

Asking Price: £240,000 Leasehold

Situated in the sought after village location of Barnston is this spacious and well-presented, two bedroom, first floor maisonette. Making an ideal first time buy or downsize, this home benefits from many wonderful features. Internally the property comprises an entrance hall and stairs rising to first floor, large, bright and airy lounge area over the looking the large front garden. The kitchen/diner is positioned to the rear, overlooking the garden and agricultural fields behind, with bedroom one also benefitting from these beautiful views. Bedroom two has a built-in storage cupboard, and finally a well-appointed family bathroom. The property benefits from ample storage throughout. Externally, you have a generously sized, private rear garden backing onto the fields, with a powered storage/outbuilding as well as residents parking to the front. The location sits perfectly for those that enjoy the peace and quiet of the countryside, whilst being within easy access to Great Dunmow town, and bus links into Chelmsford. For those that commute you are six miles away from Stansted Airport and mainline train station with direct links into London Liverpool Street.