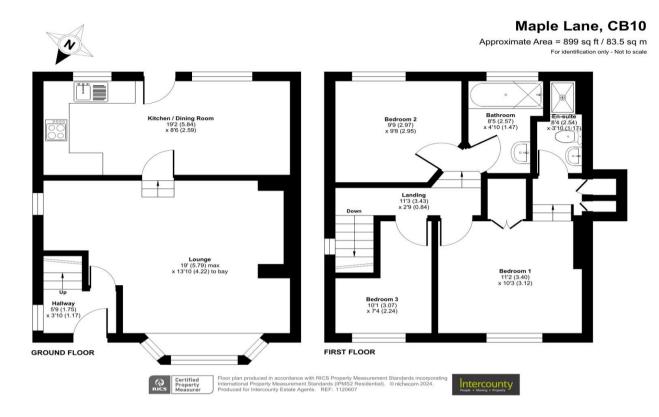

## 2 Maple Lane, Radwinter, Saffron Walden, Essex, CB10 2SR

www.intercounty.co.uk

Asking Price: £365,000 Freehold

This enchanting period cottage boasts a wealth of elegant features that seamlessly blend with modern comforts and comprises an inviting entrance hall, living room with bay window and impressive fireplace with exposed timbers and a fitted log burning stove, adding warmth and character. The kitchen/breakfast room offers a delightful space for dining and relaxation.

Upstairs, a central landing leads to three bedrooms and a family bathroom. The main bedroom overlooks the front of the property and features an exposed brick chimney breast and boasts its own en-suite shower room.