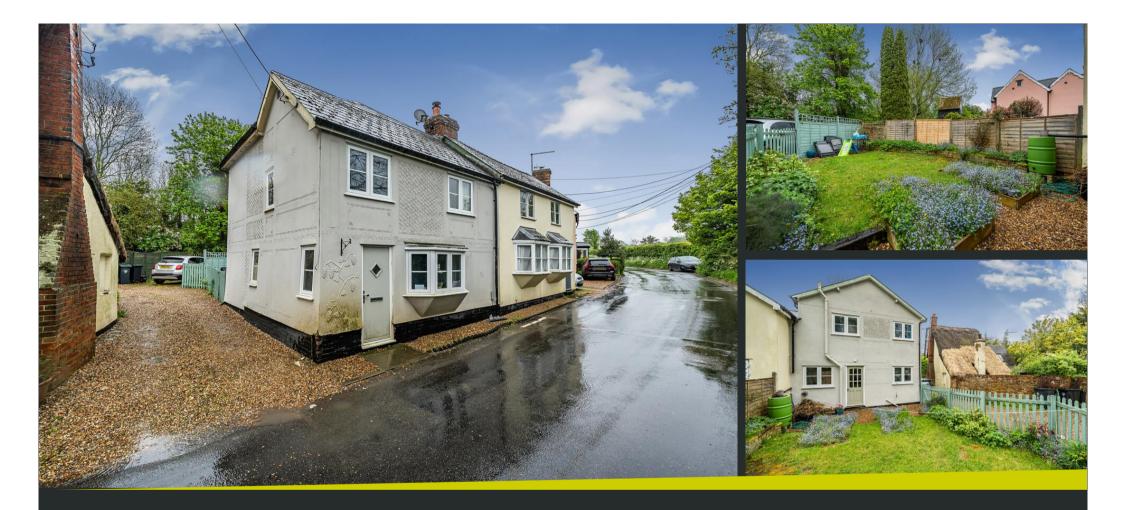

## 2 Maple Lane, Radwinter, Saffron Walden, Essex, CB10 2SR

www.intercounty.co.uk

Asking Price: £365,000 Freehold

This enchanting period cottage boasts a wealth of elegant features that seamlessly blend with modern comforts and comprises an inviting entrance hall, living room with bay window and impressive fireplace with exposed timbers and a fitted log burning stove, adding warmth and character. The kitchen/breakfast room offers a delightful space for dining and relaxation.

Outside, shared access over a driveway leads to a single garage and hardstanding parking area. The expansive garden, enclosed for privacy, features a lush lawn, flower, and shrub borders. A paved patio area offers an ideal space for outdoor entertaining and relaxation.