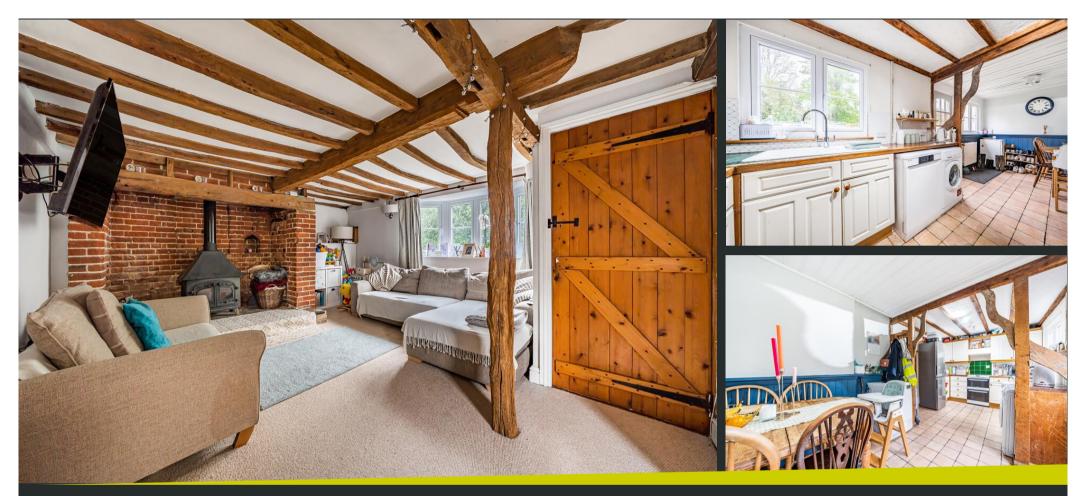

## 2 Maple Lane, Radwinter, Saffron Walden, Essex, CB10 2SR

www.intercounty.co.uk

Asking Price: £365,000 Freehold

This enchanting period cottage boasts a wealth of elegant features that seamlessly blend with modern comforts and comprises an inviting entrance hall, living room with bay window and impressive fireplace with exposed timbers and a fitted log burning stove, adding warmth and character. The kitchen/breakfast room offers a delightful space for dining and relaxation.