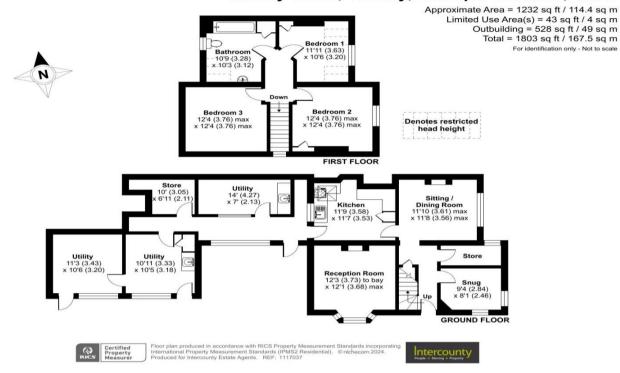

Internal accommodation for the house comprises entrance hallway with large storeroom, three reception rooms and kitchen, whilst on the first floor there are three bedrooms and a bathroom. The adjoining annexe/commercial area is presently divided into four separate parts with a connecting hallway. This area has a commercial licence but would require extensive renovation to be usable. Externally there are generous gardens to the front, side and rear, with a large, detached shed plus off street parking to the side. The property is situated within walking distance of the town centre and train station and is offered with vacant possession and no onward chain. Residential borrowing is currently restricted on this property so would be offered to cash buyers or with a commercial mortgage.