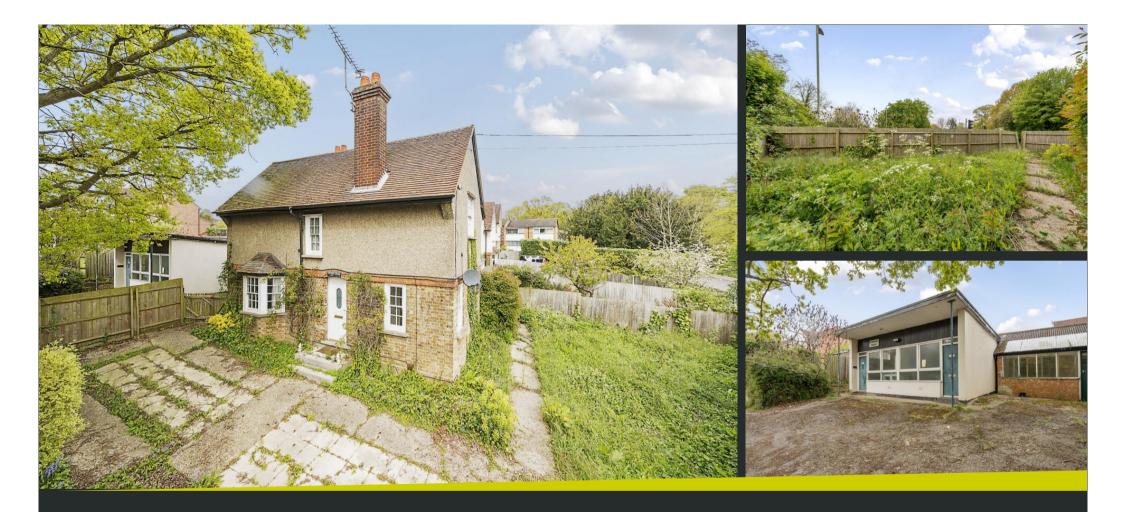

Hither Farm House, Thorley Street, Thorley, Bishop's Stortford, Hertfordshire, CM23 4AJ

www.intercounty.co.uk

Guide Price: £400,000 Freehold

A rarely available opportunity to acquire this end of terrace, three bedroom character cottage, with attached commercial property/annexe, which was historically a vets practice. The property is now in need of refurbishment throughout and offers tremendous potential to extend (STPP and change of use for the commercial area).

Internal accommodation for the house comprises entrance hallway with large storeroom, three reception rooms and kitchen, whilst on the first floor there are three bedrooms and a bathroom. The adjoining annexe/commercial area is presently divided into four separate parts with a connecting hallway. This area has a commercial licence but would require extensive renovation to be usable. Externally there are generous gardens to the front, side and rear, with a large, detached shed plus off street parking to the side. The property is situated within walking distance of the town centre and train station and is offered with vacant possession and no onward chain. Residential borrowing is currently restricted on this property so would be offered to cash buyers or with a commercial mortgage.

Council Tax Band G. EPC Band G.

3 Bedroom End of Terrace Property
Attached Commercial Annexe
3 Receptions
Potential to Extend and Change Use (STPP)
Gardens
Off Street Parking
No Chain
Cash Buyers or Commercial Mortgage
Council Tax Band G & EPC Band G