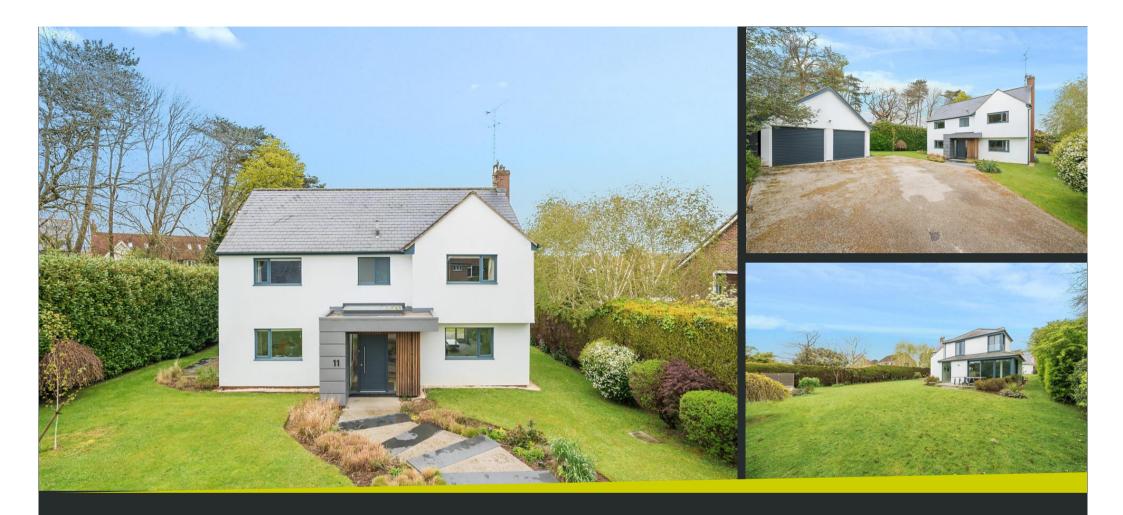

11 Grange Park, Bishop's Stortford, Hertfordshire, CM23 2HX

www.intercounty.co.uk

Asking Price: £1,350,000 Freehold

A beautifully presented and architect designed, five bedroom detached property situated in the popular northwest part of Bishop's Stortford, positioned at the end of a quiet cul-de-sac. Extended and improved by the current owners, the internal accommodation comprises lounge, study, open plan kitchen/dining room with a vaulted ceiling and overlooking the rear garden, plus a utility room. On the first floor there are five bedrooms, two with ensuites in addition to the family bathroom.

Externally there is a detached double garage (currently being used as a gym) and ample driveway parking to the front, whilst to the rear is a delightful, mature garden which is private and unoverlooked and measures 0.27 of an acre.

Council Tax Band F. EPC Band B.

5 Bedroom Detached Property
Open Plan Kitchen/Dining Room
2 Receptions
2 Ensuites and Family Bathroom
Underfloor Heating
Built-In Speaker System
Indoor/Outdoor Entertaining Space
Large Mature Plot 0.27 of an Acre
Double Garage & Driveway
Council Tax Band F & EPC Band B