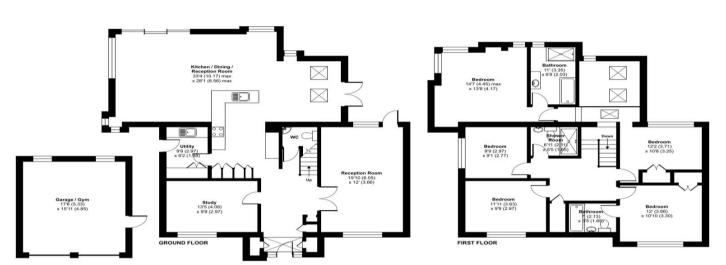

## Grange Park, Bishop's Stortford, Hertfordshire, CM23

Approximate Area = 2361 sq ft / 219.3 sq m Garage = 265 sq ft / 24.6 sq m Total = 2626 sq ft / 243.9 sq m

For identification only - Not to scale

Certified Property Measurer Floor plan produced in accordance with RICS Property Measurement Standards incorporatin International Property Measurement Standards (IPMS2 Residential). © ntchecom 2024. Produced for Intercounty Estate Agents. REF: 1118242