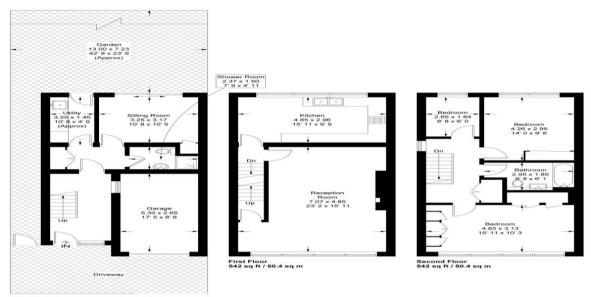

## Willowmead

Approximate Gross Internal Area = 1447 sq ft / 134.5 sq m Garage = 144 sq ft / 13.4 sq m Total = 1591 sq ft / 147.9 sq m

Ground Floor 363 sq ft / 33.7 sq m (Excluding Garage)

This plan is not to scale and must be used as layout guidance only. All measurements and areas are approximate and should not be relied upon to provide accurate information. This plan must not be relied upon when making property valuations, design considerations or any other such relevant decisions. We accept no responsibility or liability (whether in contract, tort or otherwise) in relation to any loss whatsoever arising from or in connection with any use of this plan or the adequacy, accuracy or completeness of it or any information within it.