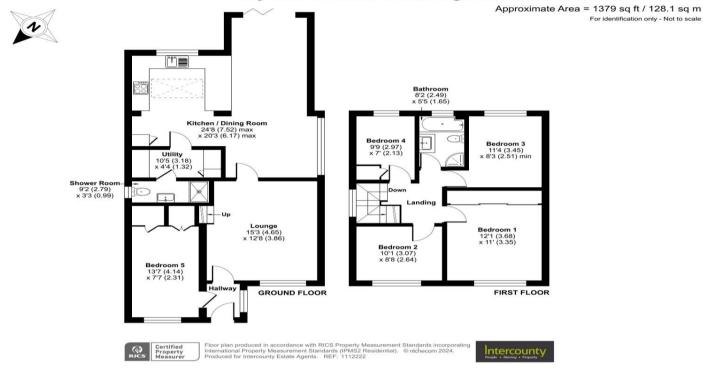

Council Tax Band E. EPC Band TBC.

5 Bedroom Semi Detached Property Sought After Location Kitchen/Dining Room Utility Room Bathroom & Shower Room Driveway Spacious Garden Council Tax Band E & EPC Band TBC