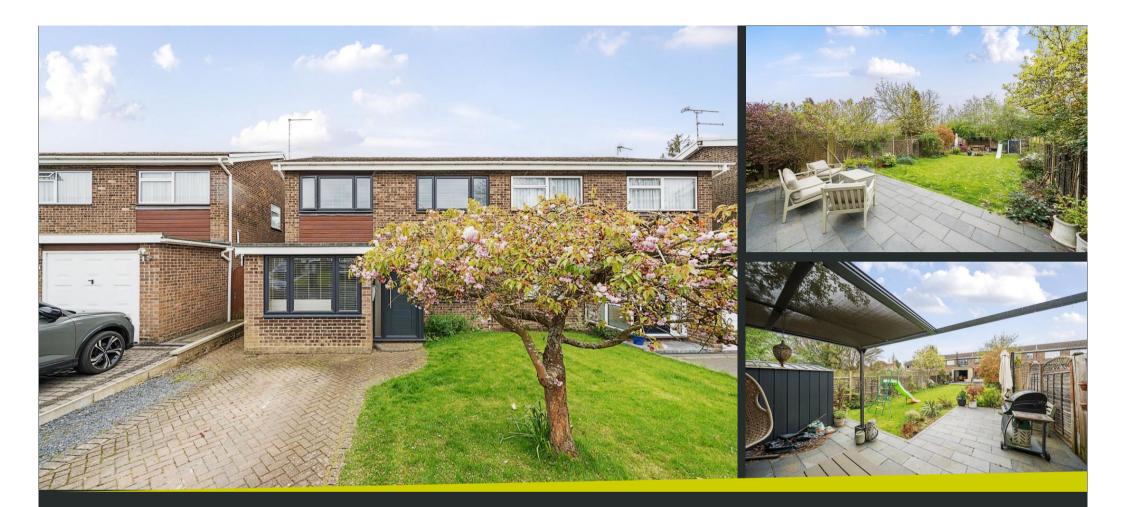

## 66 Wychford Drive, Sawbridgeworth, Hertfordshire, CM21 0HA

www.intercounty.co.uk

Asking Price: £675,000 Freehold

A beautifully extended, semi-detached house located in a sought-after cul de sac opposite Pishiobury Park. Boasting five bedrooms, this property offers ample space and comfort for a growing family. The interior is thoughtfully designed with contemporary additions. The spacious garden provides a tranquil outdoor retreat, perfect for relaxation and entertaining guests. The property is conveniently situated in a desirable road, close to Pishiobury Park, local amenities, schools, and transport links. With its stylish design and prime location, this home offers the ideal combination of modern living and convenience.

Council Tax Band E. EPC Band TBC.

5 Bedroom Semi Detached Property Sought After Location Kitchen/Dining Room Utility Room Bathroom & Shower Room Driveway Spacious Garden Council Tax Band E & EPC Band TBC