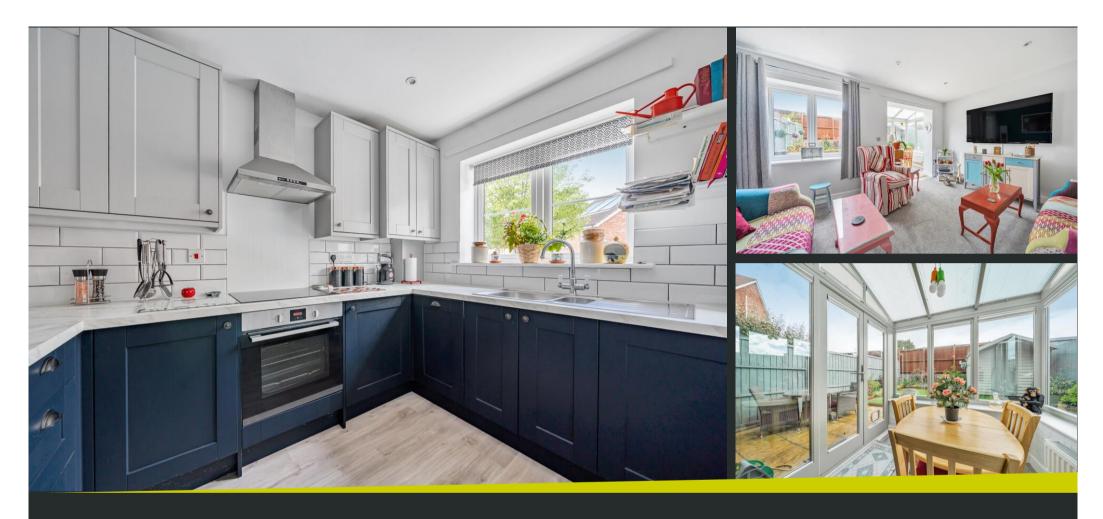

15 Strachey Close, Saffron Walden, Essex, CB10 2GN

www.intercounty.co.uk

Asking Price: £385,000

Freehold

A delightful, 2-bedroom semi detached house that has been improved by the current owners.

Accommodation comprises entrance hallway, new, high-end fitted kitchen, cloakroom, lounge with a rear aspect window overlooking the terrace, seamlessly flowing into the conservatory, perfect for enjoying all year round. The property features wood effect flooring throughout the ground floor. On the first floor the landing provides access to loft space, double doors to airing cupboard housing a pressurized hot water system and solar water heating system. The two bedrooms each offer built-in wardrobes and the family bathroom provides a panelled bath with glass screen and shower over bath, tiled splashback, and low-level WC. Externally there is parking for two cars to the front, whilst gated access leads to the private rear garden with artificial lawn, featuring a mix of flower beds, lawn, and a terraced area. Additionally, there is a garden shed for storage.

EPC Band C. Council Tax Band C.

2 Bedroom Semi Detached House
Improved Throughout
Newly Fitted Kitchen
Reception & Conservatory
Enclosed Garden
Parking for 2 Cars
Potential Rental Income £1400 PCM
EPC Band C & Council Tax Band C