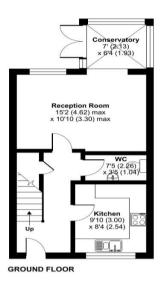

## Strachey Close, Saffron Walden, Essex, CB10

Approximate Area = 824 sq ft / 76.5 sq m
For identification only - Not to scale

Floor plan produced in accordance with RICS Property Measurement Standards incorporal International Property Measurement Standards (IPMS2 Residential). © ntchecom 2024. Produced for Intercounty Estate Agents. REF: 1106