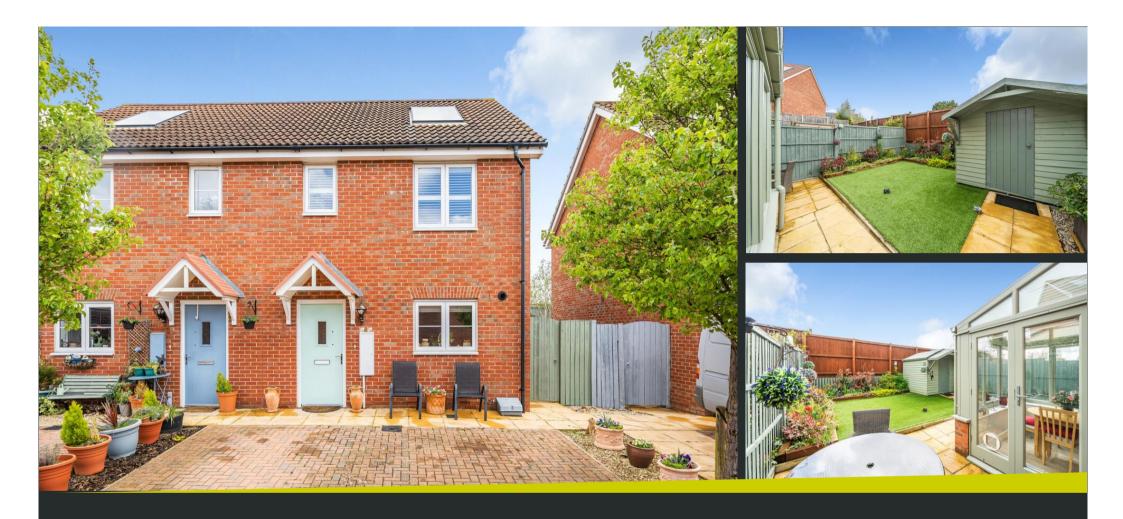

15 Strachey Close, Saffron Walden, Essex, CB10 2GN

www.intercounty.co.uk

Asking Price: £385,000

Freehold

A delightful, 2-bedroom semi detached house that has been improved by the current owners.

Accommodation comprises entrance hallway, new, high-end fitted kitchen, cloakroom, lounge with a rear aspect window overlooking the terrace, seamlessly flowing into the conservatory, perfect for enjoying all year round. The property features wood effect flooring throughout the ground floor. On the first floor the landing provides access to loft space, double doors to airing cupboard housing a pressurized hot water system and solar water heating system. The two bedrooms each offer built-in wardrobes and the family bathroom provides a panelled bath with glass screen and shower over bath, tiled splashback, and low-level WC. Externally there is parking for two cars to the front, whilst gated access leads to the private rear garden with artificial lawn, featuring a mix of flower beds, lawn, and a terraced area. Additionally, there is a garden shed for storage.

EPC Band C. Council Tax Band C.

2 Bedroom Semi Detached House
Improved Throughout
Newly Fitted Kitchen
Reception & Conservatory
Enclosed Garden
Parking for 2 Cars
Potential Rental Income £1400 PCM
EPC Band C & Council Tax Band C