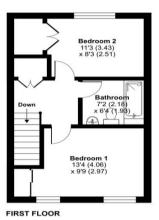

## Strachey Close, Saffron Walden, Essex, CB10

Approximate Area = 824 sq ft / 76.5 sq m
For identification only - Not to scale

Floor plan produced in accordance with RICS Property Measurement Standards incorporal International Property Measurement Standards (IPMS2 Residential). © ntchecom 2024. Produced for Intercounty Estate Agents. REF: 1106