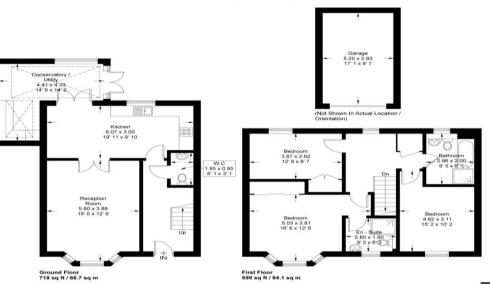

The rear garden is approximately 40' with paved & decked patios. To the right of the house is a car port & driveway with parking for two cars plus a larger than average single garage.

EPC Band C. Council Tax Band E.

Stansted boasts an excellent range of shops & eating establishments as well as a post office. It is ideally located for commuting by train & by car to London & Cambridge.

Livings Way

This plan is not to scale and must be used as layout guidance only. All measurements and areas are approximate and should not be relied upon to provide accurate information. This plan must not be relied upon when making property valuations, design considerations or any other such relevant decisions. We accept no responsibility or liability (whether in contract, tort or otherwise) in relation to any loss whatsoever arising from or in connection with any use of this plan or the adequacy, accuracy or completeness of it or any information within it.