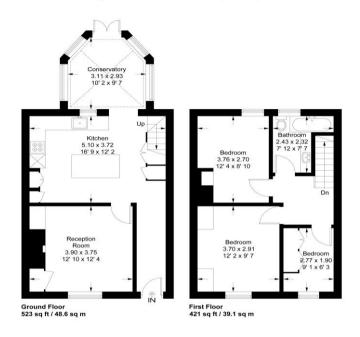

## Springhall Road

Approximate Gross Internal Area = 944 sq ft / 87.7 sq m

his plan in not be scale and must be used as layout guidance only. All measurements and areas are approximate and should not be relied upon to worke accurate information. This plan must not be relied yoon when making properly valuations, design considerations or any other such relevant decisions. We accept no responsibility or liability (whether in contract, tort or otherwise) in relation to any loss whatsever anism from or in connection with any use of this plan or the adequays, accuracy or completeness of it or any information within it.