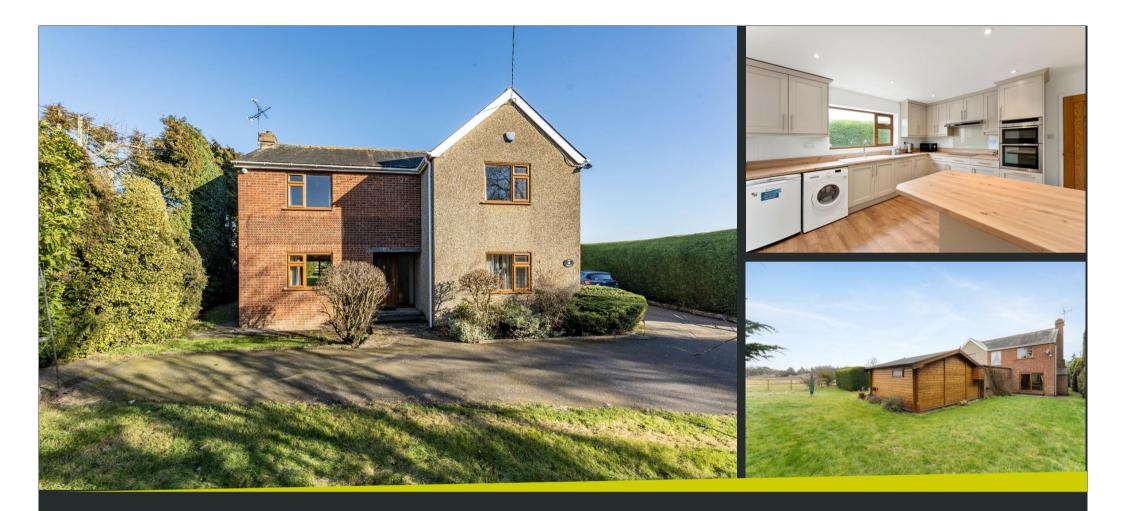

## The Chalet, Old Mead Road, Henham, Bishop's Stortford, CM22 6JL

www.intercounty.co.uk

Offers in excess of: £600,000 Freehold

Offered with no onward chain is this detached, four-bedroom family home, in an on-estate location in a semi-rural, beautiful setting, within easy walking distance to Elsenham station and with accessibility to the village amenities. This wonderful property must be seen to fully appreciate. The property offers an entrance hall, sitting room with burner stove and doors to gardens, dining room/home office, kitchen/breakfast room and ground floor cloakroom/WC. There is also access to the large garage which could be converted into additional living accommodation (subject to regulations). On the first floor there are four bedrooms and a family bathroom.

Outside is an additional garden room/gym/studio which again could be converted into a separate annexe (subject to regulations), with its own shower room, WC and wash basin. The wonderful garden has views over open fields and farmland and ample driveway parking leading to the double garage.