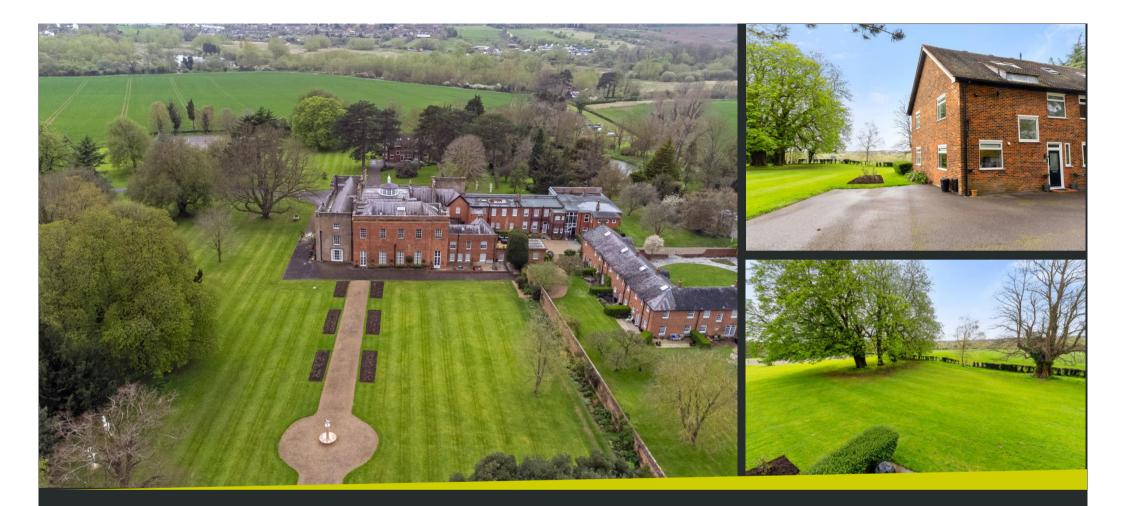

## www.intercounty.co.uk

Forming part of the old Headmasters house this stunning, 5 bedroom, semi detached home is located in the historic Great Hyde Hall, with approximately 40 acres of private grounds. The property benefits from modern accommodation with an open plan lounge/dining area, kitchen and ground floor wc, the first floor offers three bedrooms and a shower room, whilst the top floor benefits from a further two bedrooms and a shower room. Each room offers panoramic views of the surrounding grounds. This extraordinary five bedroom property is nestled within the breathtaking landscape of Great Hyde Hall, offering an enchanting experience for those seeking an idyllic countryside retreat that is, at the same time, close to London. The grounds surrounding this magnificent home span approximately 40 acres and are a true testament to natural beauty and tranquility. The property is leasehold with 953 years remaining. The service charge is £1185 per quarter.

EPC Band C. Council Tax Band G.

5 Bedroom Semi Detached Home Located in Great Hyde Hall Estate Approx 40 Acres Grounds Panoramic Views Freehold EPC Band C Council Tax Band G