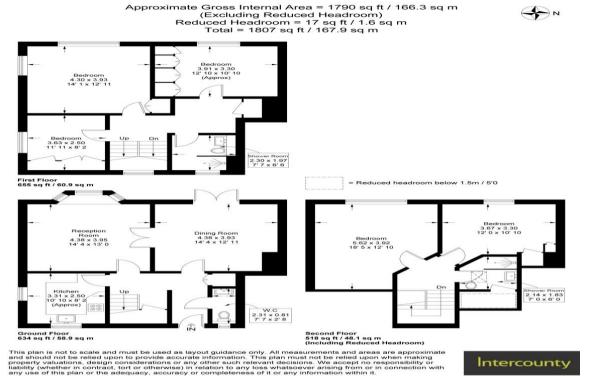

## www.intercounty.co.uk

Forming part of the old Headmasters house this stunning, 5 bedroom, semi detached home is located in the historic Great Hyde Hall, with approximately 40 acres of private grounds. The property benefits from modern accommodation with an open plan lounge/dining area, kitchen and ground floor wc, the first floor offers three bedrooms and a shower room, whilst the top floor benefits from a further two bedrooms and a shower room. Each room offers panoramic views of the surrounding grounds. This extraordinary five bedroom property is nestled within the breathtaking landscape of Great Hyde Hall, offering an enchanting experience for those seeking an idyllic countryside retreat that is, at the same time, close to London. The grounds surrounding this magnificent home span approximately 40 acres and are a true testament to natural beauty and tranquility. The property is leasehold with 953 years remaining. The service charge is £1185 per quarter.