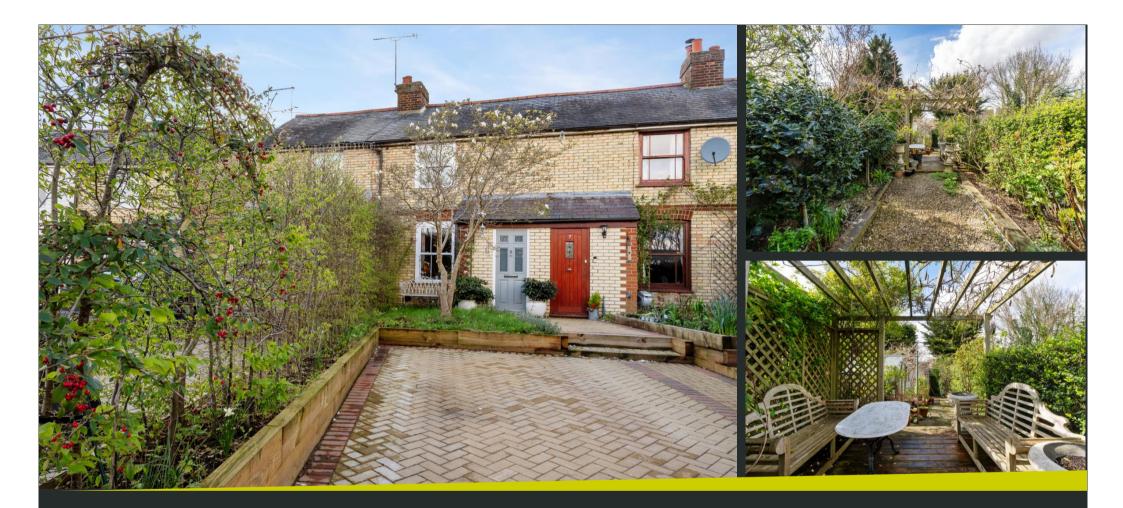

6 Stansted Road, Birchanger, Bishop's Stortford, Herts, CM23 5PS

www.intercounty.co.uk

Offers in excess of: £400,000 Freehold

A wonderful, three bedroom, mid terraced period cottage, with easy accessibility to the M11 and within a level walking distance of the train station. Internal accommodation comprises elegant sitting/dining room, through to a bespoke kitchen. On the first floor there are three bedrooms and a bathroom, all beautifully presented.

Externally there is driveway parking to the front, whilst to the rear is a well-planted country cottage style garden which measures in excess of 100ft. There are two workshops/studios, ideal for working from home, plus a summerhouse.

Council Tax Band C. EPC Band E.

3 Bedroom Period Cottage
Over 100ft Rear Garden
Driveway Parking
Sitting/Dining Room
Bespoke Kitchen
1st Floor Bathroom
Workshops/Studios/Home Offices
Easy Accessibility to M11
Potential Rental Income £1650 PCM
Council Tax Band C & EPC Band E