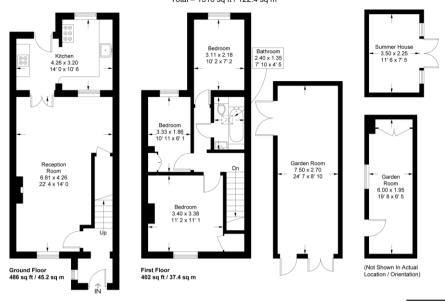

## Stansted Road

Approximate Gross Internal Area = 888 sq ft / 82.6 sq m Garden Room = 343 sq ft / 31.9 sq m Summer House = 85 sq ft / 79.9 sq m Total = 1316 sq ft / 122.4 sq m

This plan is not to scale and must be used as layout guidance only. All measurements and areas are approximate and should not be relied upon to provide accurate information. This plan must not be relied upon when making property valuations, design considerations or any other such relevant decisions. We accept no responsibility or liability (whether in contract, tort or otherwise) in relation to any loss whatsoever arising from or in connection with any use of this plan or the adequacy, accuracy or completeness of it or any information within it.