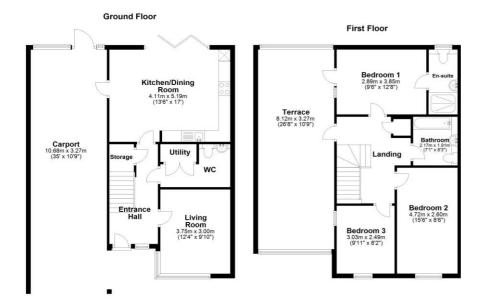

Plot 4, The Maple, Oakview Walk, Harlow, Essex, CM18 6HP

Asking Price: £490,000 Freehold

Oakview Walk is a stunning new development, offering homes built to a high specification and benefiting from well proportioned & stylish living accommodation.

Launch Event – 20th & 21st April 2024, 10am to 5pm.

\*\*Stamp Duty Paid on all plots reserved in April 2024\*\*

Please call the office to book an appointment time.

The development will consist of 35 homes once fully completed, ranging from 2 bedrooms to 4 bedrooms, set in this popular location, close to excellent amenities, road links & schooling.