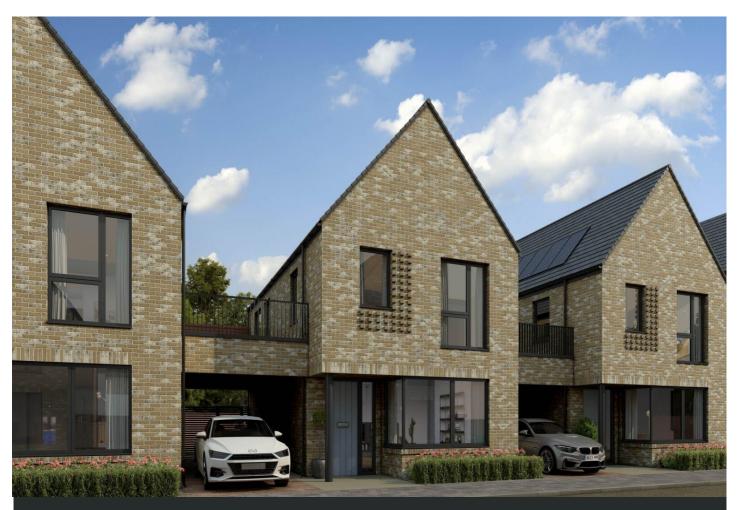

Plot 4, The Maple, Oakview Walk, Harlow, Essex, CM18 6HP

Asking Price: £490,000 Freehold

Oakview Walk is a stunning new development, offering homes built to a high specification and benefiting from well proportioned & stylish living accommodation.

All the homes benefit from contemporary kitchens with integrated appliances, under floor heating, parking with Electric vehicle charging points, air source heat pumps, solar panels & "A" rated energy efficiency.

Launch Event – 20th & 21st April 2024, 10am to 5pm.

\*\*Stamp Duty Paid on all plots reserved in April 2024\*\*

Please call the office to book an appointment time.

The development will consist of 35 homes once fully completed, ranging from 2 bedrooms to 4 bedrooms, set in this popular location, close to excellent amenities, road links & schooling.