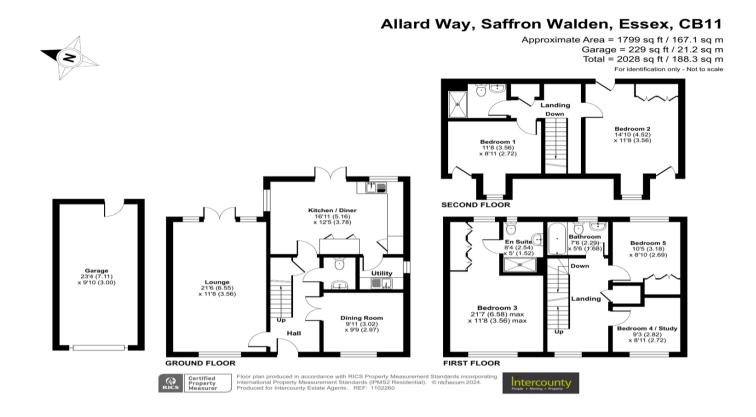

The property provides a peaceful modern living environment ideally located, just a short distance from the excellent local schooling, leisure facilities, and the town centre. The well-appointed accommodation is arranged over three levels comprising a spacious entrance hall with a cloakroom, a fully fitted kitchen with glazed double doors opening to the garden. There is a large lounge and separate study/dining room. On the first floor there is a generous bedroom with dressing area, en-suite shower room, two further bedrooms and family bathroom. On the second floor there are two further bedrooms and a shower room.