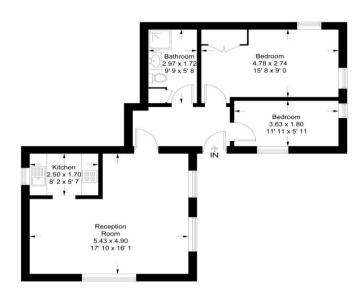

## Old Court House

Approximate Gross Internal Area = 649 sq ft / 60.3 sq m

This plan is not to scale and must be used as layout guidance only. All measurements and areas are approximate and should not be relied upon to provide accurate information. This plan must not be relied upon when making property valuations, design considerations or any other such relevant decisions. We accept or responsibility or liability (whether in contract, tort or otherwise) in relation to any loss whatsoever arising from or in connection with any use of this plan or the adequacy, accuracy or completeness of it or any information within 10.