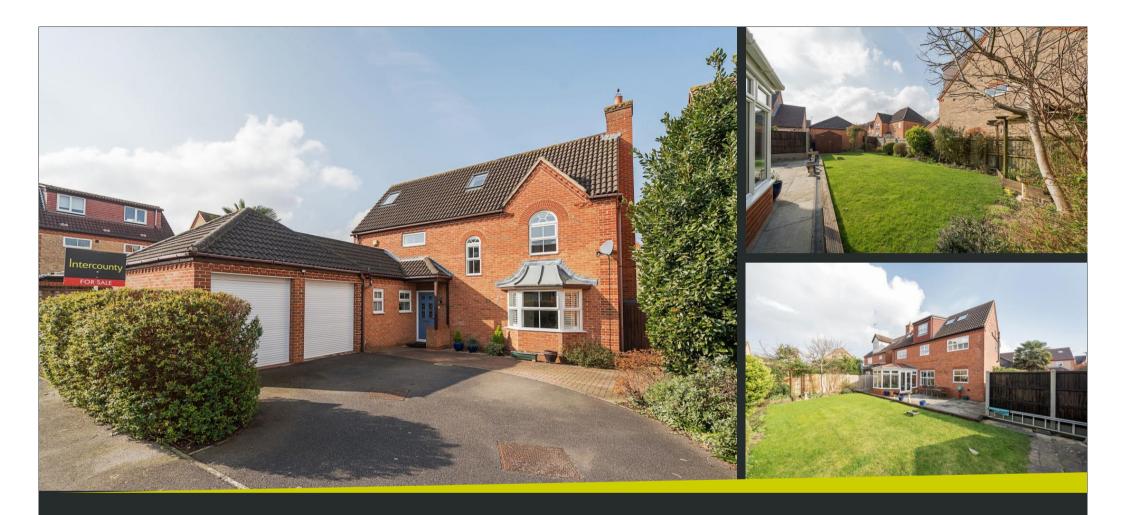

10 Primrose Close, Bishop's Stortford, Hertfordshire, CM23 4QG

www.intercounty.co.uk

Asking Price: £700,000 Freehold

An impressive, five-bedroom, detached family home ideally located on the popular Bishops Gate development close to local amenities and schooling. The well-presented internal accommodation is arranged over three floors and comprises an entrance lobby, entrance hallway, lounge, conservatory with double doors to garden, dining room and a good size kitchen/breakfast room with separate utility and ground floor cloakroom. On the first floor there are three double bedrooms, an ensuite and a family bathroom. On the top floor is a study area and two further bedrooms, one of which has an ensuite.

Externally, the property benefits from an attractive west facing rear garden which is predominantly laid to lawn with gated pedestrian access to the front with a double garage and generous driveway parking.

Council Tax Band F. EPC Rating C.

5 Bedroom Detached Property
Set over 3 Floors
2 Receptions & Conservatory
Kitchen/Breakfast Room & Utility
2 Ensuites & Family Bathroom
West Facing Garden
Double Garage & Driveway
Council Tax Band F
EPC Rating C