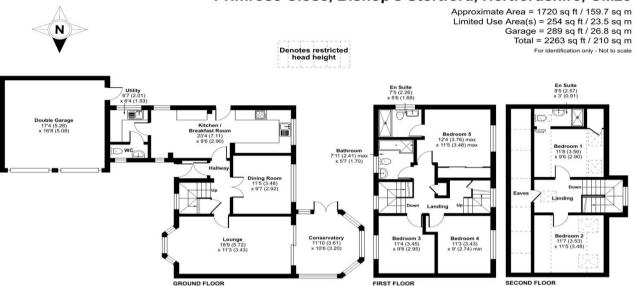

## Primrose Close, Bishop's Stortford, Hertfordshire, CM23

Certified Property Measurer Floor plan produced in accordance with RICS Property Measurement Standards incorporatin International Property Measurement Standards (IPMS2 Residential). @nichecom 2024. Produced for Intercounty Estate Agents. REF: 1096822