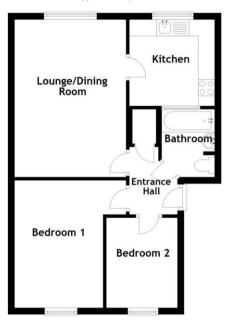

## Ground Floor Approx. 529.6 sq. feet

Total area: approx. 529.6 sq. feet

Entrance Hall 10'6" x 2'11" (3.2m x 0.9m)

**Kitchen** 8'8" x 8'7" (2.64m x 2.62m)

**Lounge/Dining Room** 15'9" x 11'2" (4.8m x 3.4m)

**Bedroom 1** 12'9" x 8'10" (3.89m x 2.7m)

**Bedroom 2** 9' x 7'1" (2.74m x 2.16m)

**Bathroom** 6'9" x 5'4" (2.06m x 1.63m)

AGENTS NOTES IMPORTANT NOTE TO PURCHASERS: We endeavour to make our sales particulars accurate and reliable, however, they do not constitute or form part of any offer or any contract and none is to be relied upon as statements of representation or fact. The services, systems and appliances listed in this specification have not been tested by us and no guarantee as to their operating ability or efficiency is given. All measurements have been taken as a guide to prospective buyers only and are not precise. Floorplans where included are not to scale and accuracy is not guaranteed. If you require clarification or further information on any points please contact us, especially if you are travelling some distance to view. Fixtures and fittings other than those mentioned are to be agreed with the seller. We may refer you to recommended providers of ancillary services such as Conveyancing, Financial Services, Insurance and Surveying. We may receive a commission payment fee or other benefit (known as a referral fee) for recommending their service. You are not under any obligation to use the services of the recommended provider. The ancillary service provider may be an associated company of Intercounty.