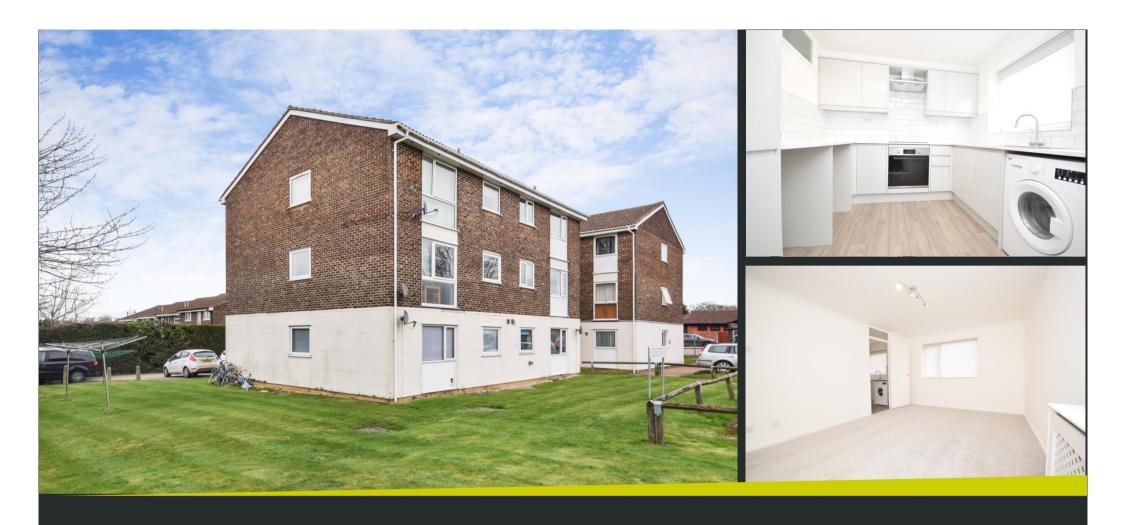

21 Long Horse Croft, Saffron Walden, Essex, CB11 4BL

www.intercounty.co.uk

Asking Price: £195,000 Leasehold

Fully refurbished two bedroom apartment offered chain free. The property offers a new kitchen, bathroom, and carpets/flooring throughout.

Comprising; entrance hall, bright and spacious dual aspect living room, double bedroom, second smaller double and a family bathroom with shower over the bath. The property further benefits from off road parking.

There are 144 years remaining on the lease, service charge is £1,550 per annum and the ground rent is £120 per annum.

EPC band D. Council tax band B.

2 Bedroom Apartment
Refurbished
Lounge/Dining Room
Parking
No Chain
Potential Rental Income £1100 PCM
EPC Band D & Council Tax Band B