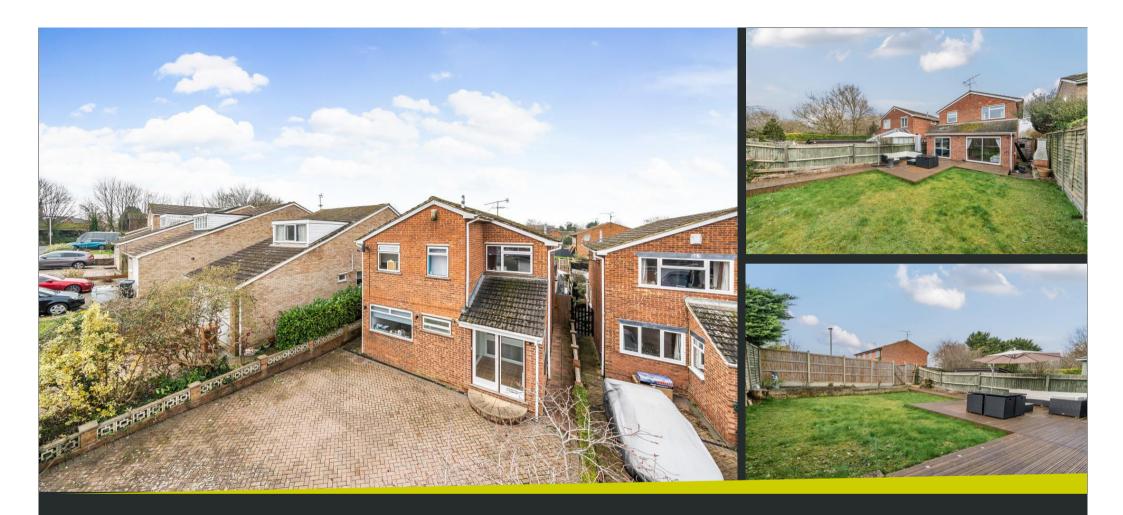

6 Barley Hills, Bishop's Stortford, Hertfordshire, CM23 4DS

www.intercounty.co.uk

Asking Price: £575,000 Freehold

A beautifully presented and imaginatively extended, four bedroom detached family home, tucked away in a quiet cul-de-sac location on the popular Thorley Park development close to local amenities and schooling. Spacious internal accommodation comprises an enclosed entrance porch leading to the inner hallway and cloakroom, lounge with double doors through to the open plan dining/family room with patio doors out to the rear garden, separate study with generous storeroom to the rear and a luxury fitted kitchen/breakfast room with semi vaulted ceiling and patio doors to the rear garden. On the first floor there are four bedrooms with a separate dressing room and ensuite shower room to the main bedroom and a family bathroom.

Externally is an enclosed rear garden is predominantly laid to lawn with a raised timber decked patio and gated access to the rear. The front garden is block paved providing generous off-street parking for several vehicles.