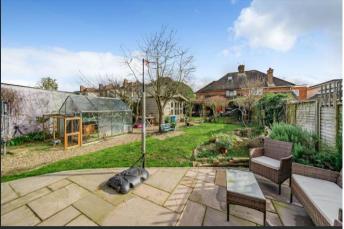

Externally the property benefits from a detached, sound proofed office/family room with hardwired internet, integral speakers, LED lighting and bi-folding doors. The enclosed rear garden is predominantly laid to lawn with two paved patio areas, a summerhouse/storage shed and a greenhouse. There is an integral single garage and driveway parking for several vehicles.