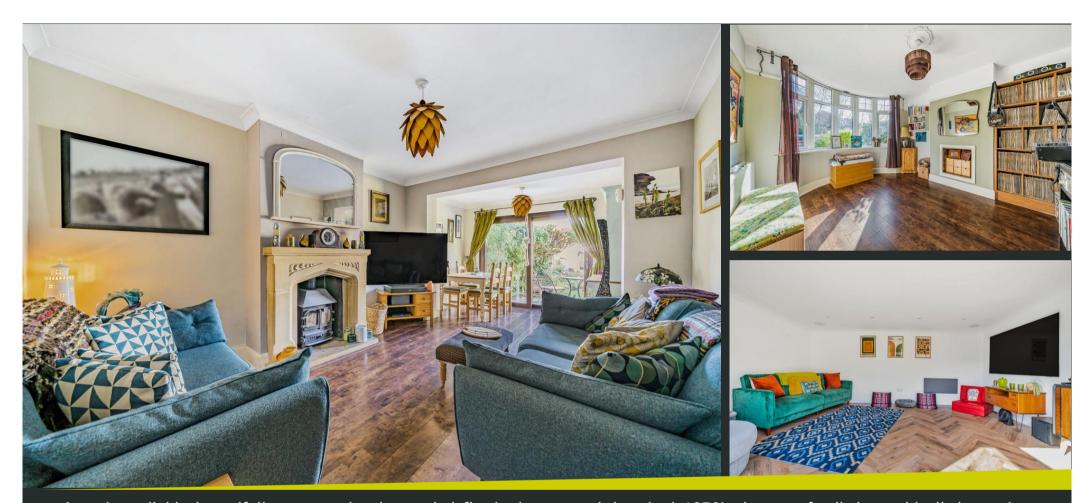

109 Stansted Road, Bishop's Stortford, Hertfordshire, CM23 2AL

www.intercounty.co.uk

Asking price: £775000 Freehold

A rarely available, beautifully presented and extended, five bedroom, semi-detached, 1930's character family home, ideally located within walking distance of local amenities, schooling and the town centre. Internal accommodation is spread over three floors and comprises entrance porch with car charging point leading to hallway with ground floor cloakroom, lounge/dining room with bay window to front, open plan lounge/snug with wood burning stove and patio doors to the rear garden, luxury refitted kitchen/breakfast room with under floor heating and bi-folding doors to the garden. On the first floor there are four bedrooms, an ensuite shower room plus a family bathroom, whilst the main bedroom is on the second floor.