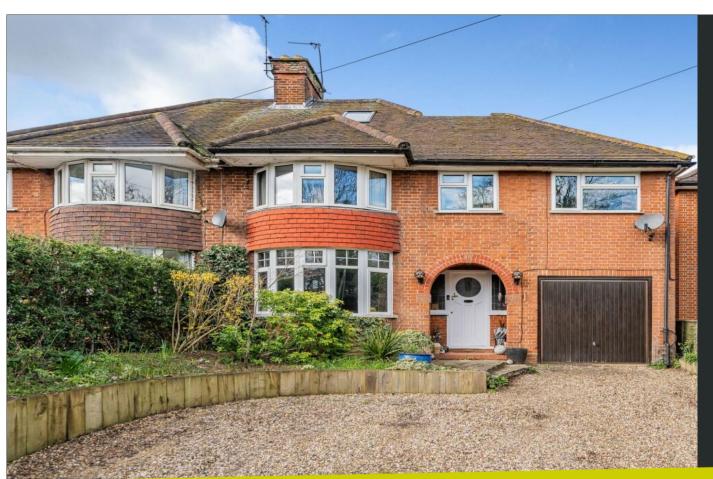

109 Stansted Road, Bishop's Stortford, Hertfordshire, CM23 2AL

www.intercounty.co.uk

Asking price: £775000 Freehold

A rarely available, beautifully presented and extended, five bedroom, semi-detached, 1930's character family home, ideally located within walking distance of local amenities, schooling and the town centre. Internal accommodation is spread over three floors and comprises entrance porch with car charging point leading to hallway with ground floor cloakroom, lounge/dining room with bay window to front, open plan lounge/snug with wood burning stove and patio doors to the rear garden, luxury refitted kitchen/breakfast room with under floor heating and bi-folding doors to the garden. On the first floor there are four bedrooms, an ensuite shower room plus a family bathroom, whilst the main bedroom is on the second floor.