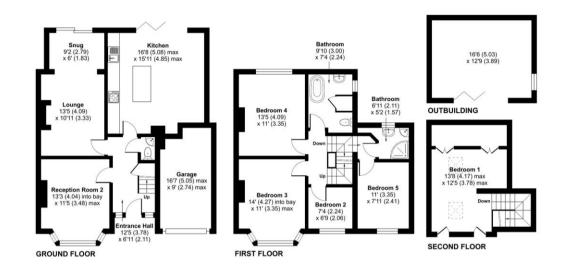

## Stansted Road, Bishop's Stortford, Hertfordshire, CM23

Total = 1961 sq ft / 181.9 sq m (includes outbuilding and garage)

For identification only - Not to scale

loor plan produced in accordance with RICS Property Measurement Standards incorporternational Property Measurement Standards (IPMS2 Residential). © nichecom 2024