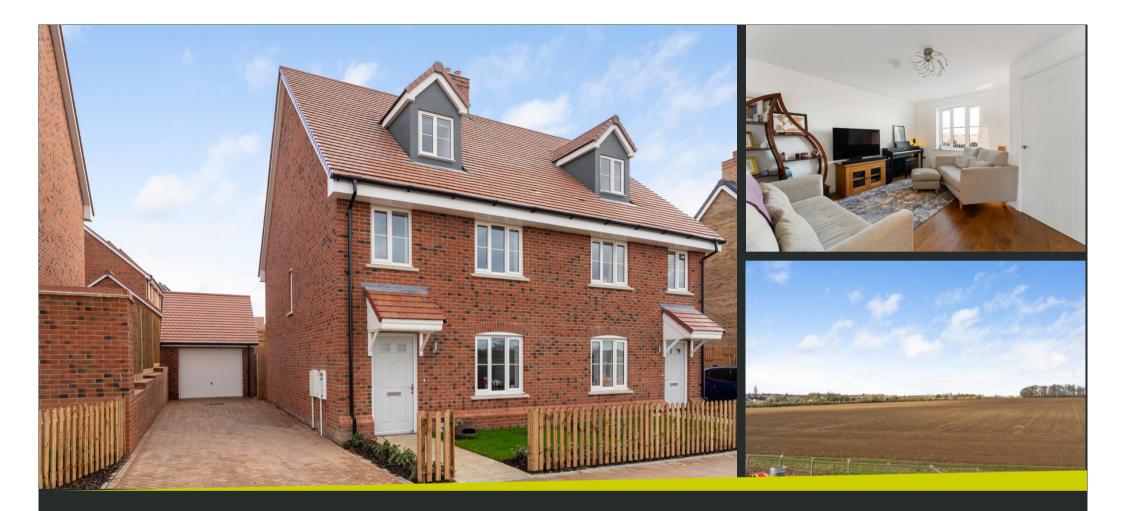

## 67 Woodward Gardens, Sawbridgeworth, Hertfordshire, CM21 0FS

www.intercounty.co.uk

Offers in excess of: £550,000 Freehold

A four bedroom semi detached family home set over three floors. The property is only 6 months old and is situated on a popular new build development within walking distance to the town centre and mainline train station. The accommodation is modern throughout and comprises; lounge, kitchen/dining room with quartz worktops and ground floor WC. The first floor offers three bedrooms and a family bathroom. The top floor benefits from a larger than average double bedroom with en suite shower room. Externally there is a private garden, a garage and driveway for two cars. The front aspect also offers uninterrupted countryside views.

EPC Band B. Council Tax Band E.

4 Bedroom Semi Detached Property Only 6 Months Old Set Over 3 Floors Bathroom & Shower Room Garden Garage & Driveway Countryside Views EPC Band B & Council Tax Band E