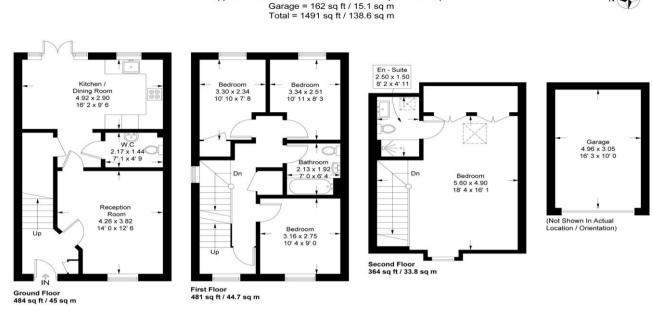

## Woodward Way Approximate Gross Internal Area = 1329 sq ft / 123.5 sq m

N

This plan is not to scale and must be used as layout guidance only. All measurements and areas are approximate and should not be relied upon to provide accurate information. This plan must not be relied upon when making property valuations, design considerations or any other such relevant decisions. We accept no responsibility or liability (whether in contract, tort or otherwise) in relation to any loss whatsoever arising from or in connection with any use of this plan or the adequacy, accuracy or completeness of it or any information within it.