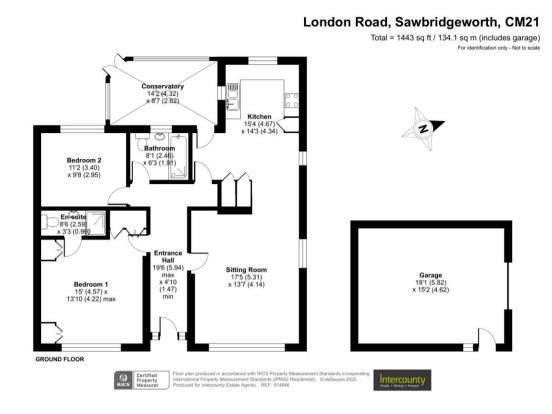

## Mayfield, London Road, Sawbridgeworth, Hertfordshire, CM21 9EH

www.intercounty.co.uk

Offers in excess of: £550,000 Freehold

A well-presented two-bedroom detached bungalow situated in a sought-after location in very heart of Sawbridgeworth close to the high street with its array of shops, restaurants and amenities. The property offers a generous entrance hall, large open plan lounge, kitchen/dining room, conservatory, two double bedrooms, ensuite shower room and a family bathroom.

To the front of the property is a substantial driveway with ample parking for at least six cars, whilst to the rear is a low maintenance garden with access to a larger than average single garage.

Council Tax Band E. EPC Rating C.

2 Bedroom Detached Bungalow
2 Bath/Shower Rooms
2 Receptions
Large Driveway
Central Sawbridgeworth Location
Larger Than Average Single Garage
Low Maintenance Rear Garden