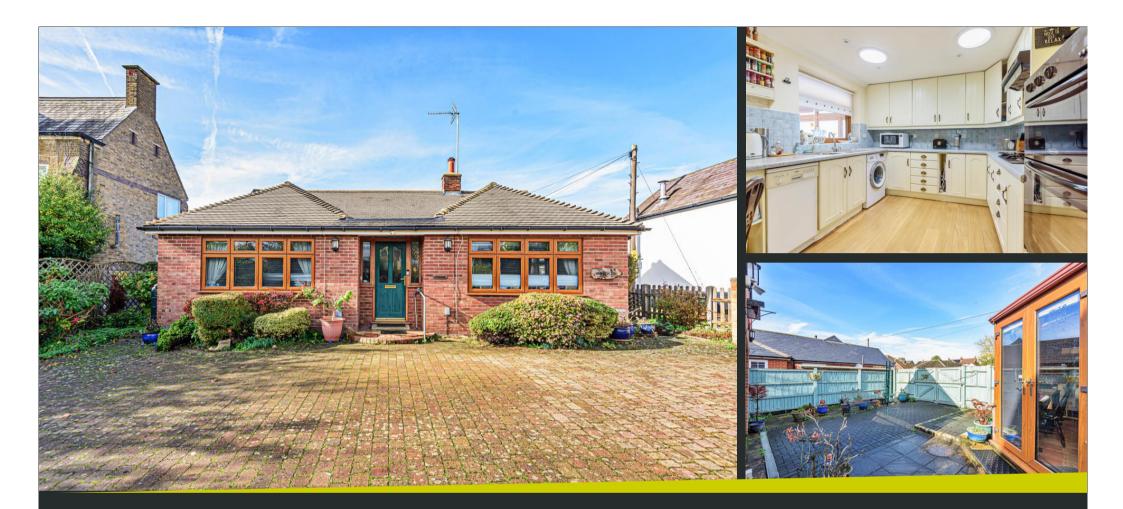

## Mayfield, London Road, Sawbridgeworth, Hertfordshire, CM21 9EH

www.intercounty.co.uk

Offers in excess of: £550,000 Freehold

A well-presented two-bedroom detached bungalow situated in a sought-after location in very heart of Sawbridgeworth close to the high street with its array of shops, restaurants and amenities. The property offers a generous entrance hall, large open plan lounge, kitchen/dining room, conservatory, two double bedrooms, ensuite shower room and a family bathroom.

To the front of the property is a substantial driveway with ample parking for at least six cars, whilst to the rear is a low maintenance garden with access to a larger than average single garage.

Council Tax Band E. EPC Rating C.

2 Bedroom Detached Bungalow
2 Bath/Shower Rooms
2 Receptions
Large Driveway
Central Sawbridgeworth Location
Larger Than Average Single Garage
Low Maintenance Rear Garden