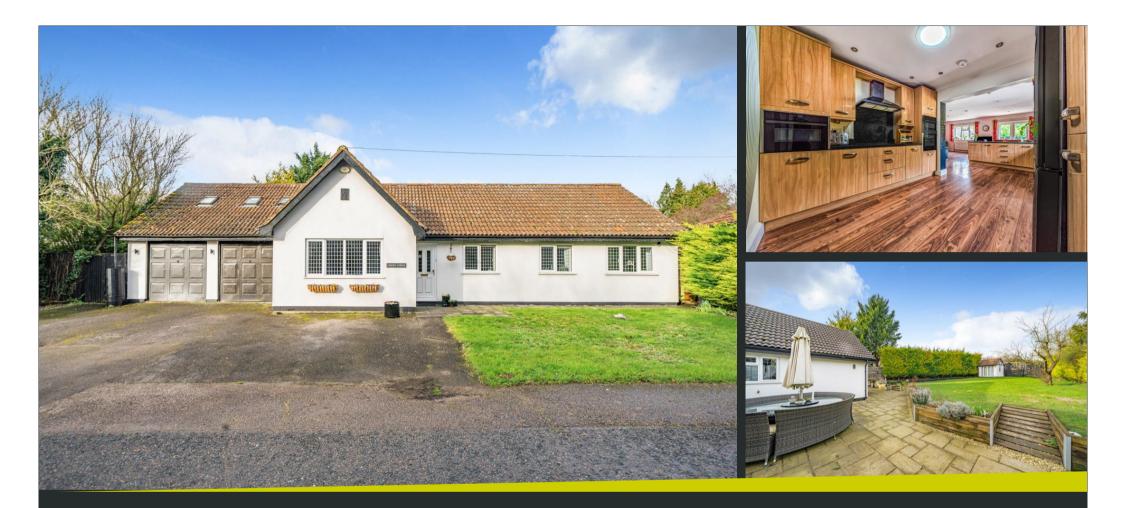

Green Lodge, Field Farm Drive, Great Chesterford, Offers in excess of: £610,000 Saffron Walden, Essex, CB10 1RP

www.intercounty.co.uk

Welcome to this spacious and inviting detached bungalow, located on Field Farm Drive. This property offers a fantastic opportunity for those seeking a comfortable and versatile living space. The accommodation benefits from an expansive open plan kitchen and family room, perfect for entertaining guests. The large utility room provides ample space for laundry and storage needs. Additionally, there is potential for an annexe, offering flexibility for various living arrangements. With five bedrooms, this home provides plenty of space for a growing family or those in need of additional rooms for work or hobbies. The principal bedroom features an en-suite bathroom and a walk-in-wardrobe.

Outside, you'll find a good-sized garden and ample off-road parking.

Located on the outskirts of Great Chesterford, this home is conveniently situated near amenities such as shops, restaurants, and schools. Commuting is made easy with excellent transport links nearby.

Council Tax Band C. EPC Rating D.

5 Bedroom Detached Bungalow
En-suite & Bathroom
Spacious Open Plan Kitchen/Dining Room
Good Size Rear Garden
Ample Off-Road Parking
Council Tax Band C
EPC Rating D