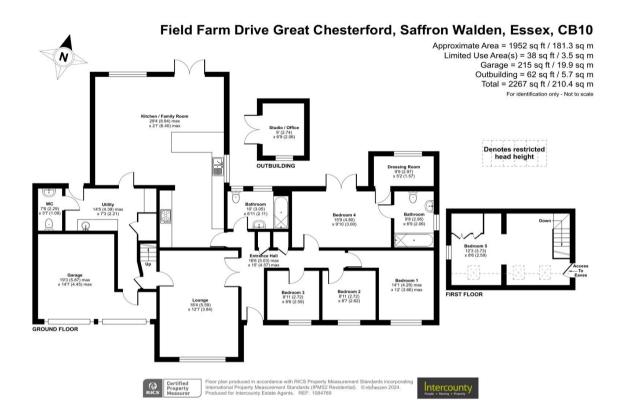

Green Lodge, Field Farm Drive, Great Chesterford, Offers in excess of: £610,000 Saffron Walden, Essex, CB10 1RP

www.intercounty.co.uk

Welcome to this spacious and inviting detached bungalow, located on Field Farm Drive. This property offers a fantastic opportunity for those seeking a comfortable and versatile living space. The accommodation benefits from an expansive open plan kitchen and family room, perfect for entertaining guests. The large utility room provides ample space for laundry and storage needs. Additionally, there is potential for an annexe, offering flexibility for various living arrangements. With five bedrooms, this home provides plenty of space for a growing family or those in need of additional rooms for work or hobbies. The principal bedroom features an en-suite bathroom and a walk-in-wardrobe.