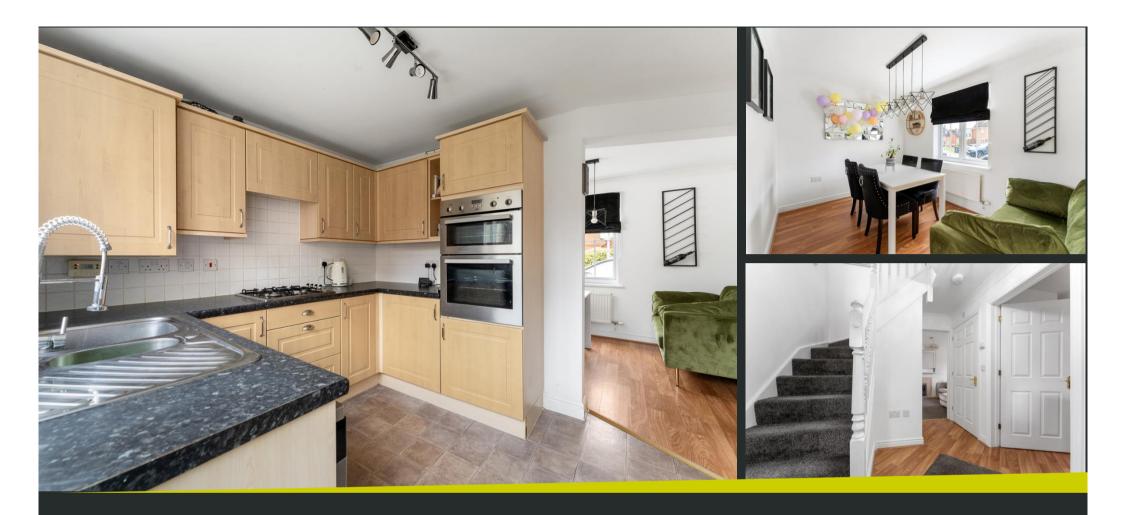

The accommodation comprises an entrance hall leading to the living room with patio doors leading onto the garden, kitchen, dining room and downstairs w/c. On the first floor are three bedrooms, en-suite shower room to bedroom one and a family bathroom. Outside the property further benefits from a rear garden and a carport for off street parking.