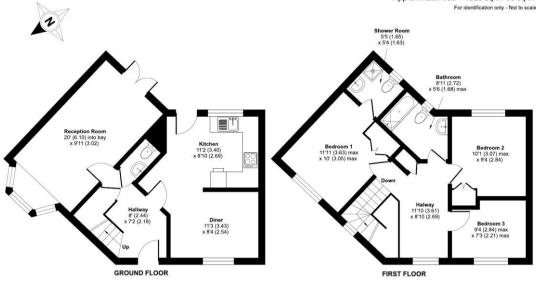

## The Pastures, Brewers End, Takeley, Bishop's Stortford, CM22

Approximate Area = 1028 sq ft / 96 sq m For identification only - Not to scale

Entrance Hall 8' x 7'2" (2.44m x 2.18m)

**Kitchen** 11'2" x 8'10" (3.4m x 2.7m)

**Diner** 11'3" x 8'4" (3.43m x 2.54m)

**Reception Room** 20' x 9'11" (6.1m x 3.02m)

First Floor Hallway 11'10" x 8'10" (3.6m x 2.7m)

**Bedroom 1** 11'11" x 10' (3.63m x 3.05m)

**Ensuite** 5'5" x 5'4" (1.65m x 1.63m)

**Bedroom 2** 10'1" x 9'4" (3.07m x 2.84m)

**Bedroom 3** 9'4" x 7'3" (2.84m x 2.2m)

**Bathroom** 8'11" x 5'6" (2.72m x 1.68m)

oor plan produced in accordance with RICS Property Measurement Standards incorpo emational Property Measurement Standards (IPMS2 Residential). © nichecom 2022. oduced for Intercounty Estate Agents. REF: 856224