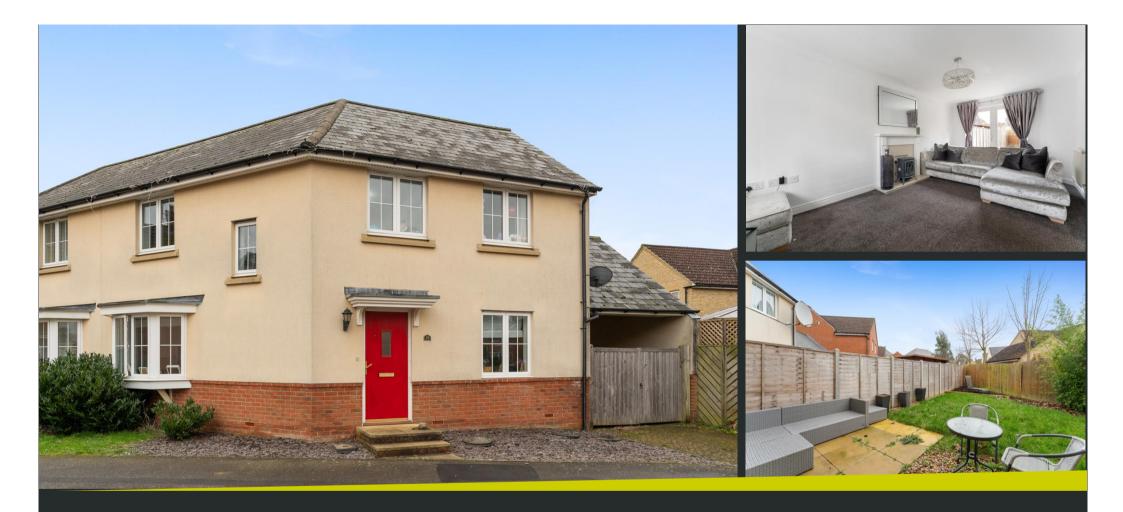

19 The Pastures, Brewers End, Takeley, Bishop's Stortford, CM22 6TH

www.intercounty.co.uk

Offers in excess of: £380,000 Freehold

Being offered with NO ONWARD CHAIN is this three bedroom, semi-detached family home, situated in the heart of Takeley.

The accommodation comprises an entrance hall leading to the living room with patio doors leading onto the garden, kitchen, dining room and downstairs w/c. On the first floor are three bedrooms, en-suite shower room to bedroom one and a family bathroom. Outside the property further benefits from a rear garden and a carport for off street parking.

EPC Rating C. Council Tax Band E.

3 Bedroom Semi Detached Property
En-Suite & Family Bathroom
Carport
Rear Garden
Potential Rental Income £1500 PCM
EPC Rating C
Council Tax Band E