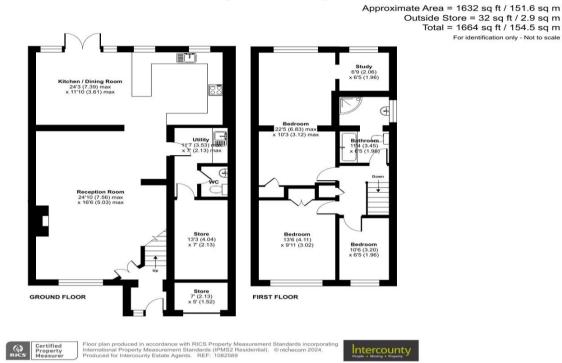

## 3 Stoneleigh, Sawbridgeworth, Hertfordshire, CM21 0BT

www.intercounty.co.uk

Offers in excess of: £600,000 Freehold

A beautifully extended three-bedroom home offering fantastic family accommodation. Ideally positioned for the sought after Mandeville primary school and only a 10-minute walk from the thriving village centre. This spacious property benefits from having a double storey extension carried out by the current owners. The property offers a generous size sitting room, impressive open plan kitchen/family room, utility room, cloakroom, three bedrooms and a modern bath/shower room.

Extended Link Detached Property 3 Bedrooms Kitchen/Dining Room and Utility Study Close to Schooling Rear Garden Driveway Parking EPC Band C & Council Tax Band E