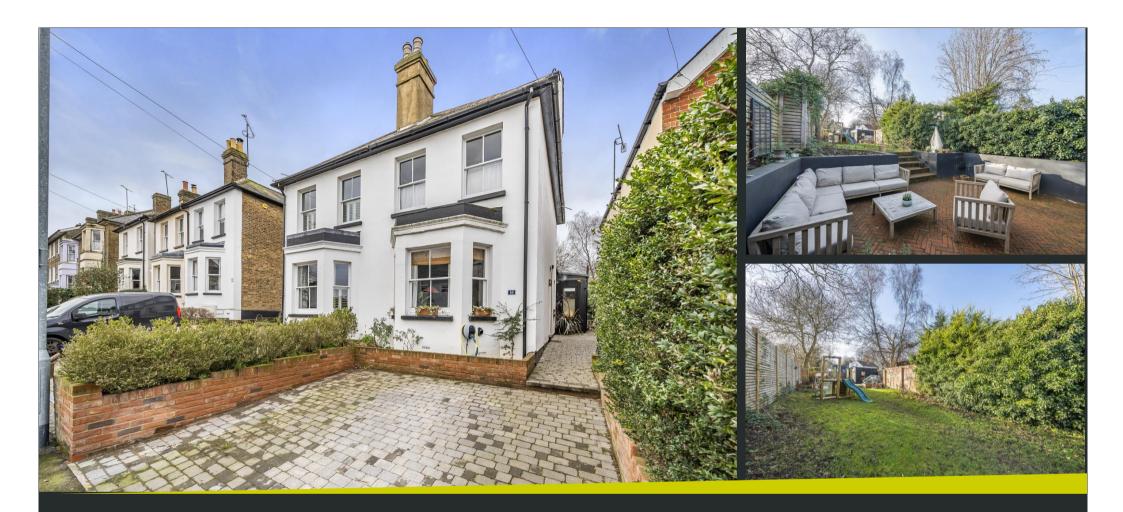

16 Portland Road, Bishop's Stortford, Hertfordshire, CM23 3SJ

www.intercounty.co.uk

Asking Price: £750,000 Freehold

A three bedroom, semi-detached family home offering a wealth of character features. Situated in one of the most popular roads in Bishop's Stortford, the property is ideally located for all amenities, schools and the train station. The property further benefits from a 150 ft rear garden and an outbuilding.

Internal accommodation comprises a lounge with bay window and fireplace, piano room and a newly finished extension showcasing the large open plan kitchen/dining area overlooking the garden and a ground floor bathroom with storage. On the first floor there are two bedrooms, a study and a good-sized family bathroom. The second floor offers a double bedroom. Externally there is a generous rear garden (150 ft) with mature trees and a fully functioning outbuilding whilst to the front there is a driveway for one car and an electric charging point.

Council Tax Band D. EPC Band D.

3 Bedroom Semi Detached Property
150ft Rear Garden
Outbuilding
Driveway With Charging Point
Central Location
Council Tax Band D & EPC Band D