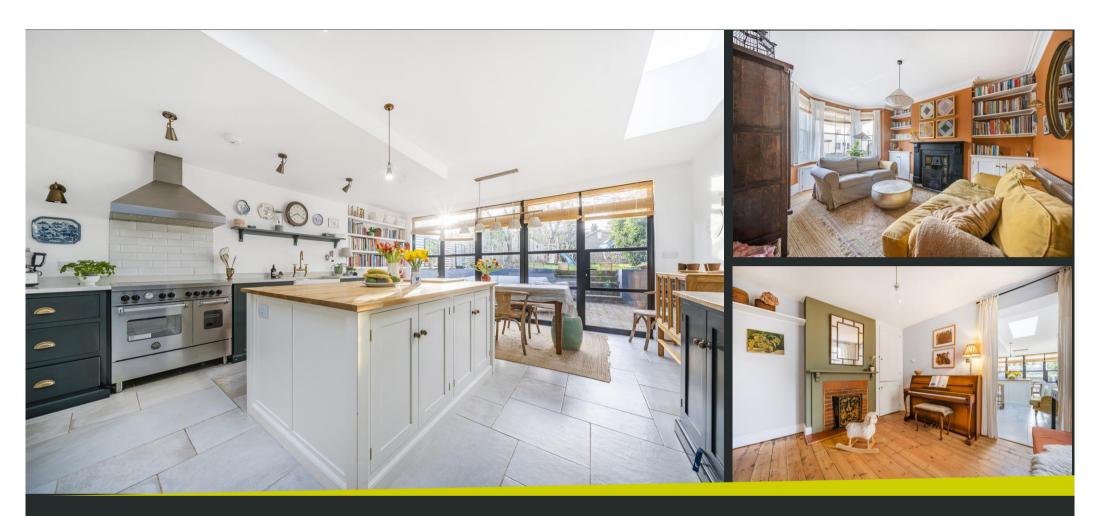

Internal accommodation comprises a lounge with bay window and fireplace, piano room and a newly finished extension showcasing the large open plan kitchen/dining area overlooking the garden and a ground floor bathroom with storage. On the first floor there are two bedrooms, a study and a good-sized family bathroom. The second floor offers a double bedroom. Externally there is a generous rear garden (150 ft) with mature trees and a fully functioning outbuilding whilst to the front there is a driveway for one car and an electric charging point.