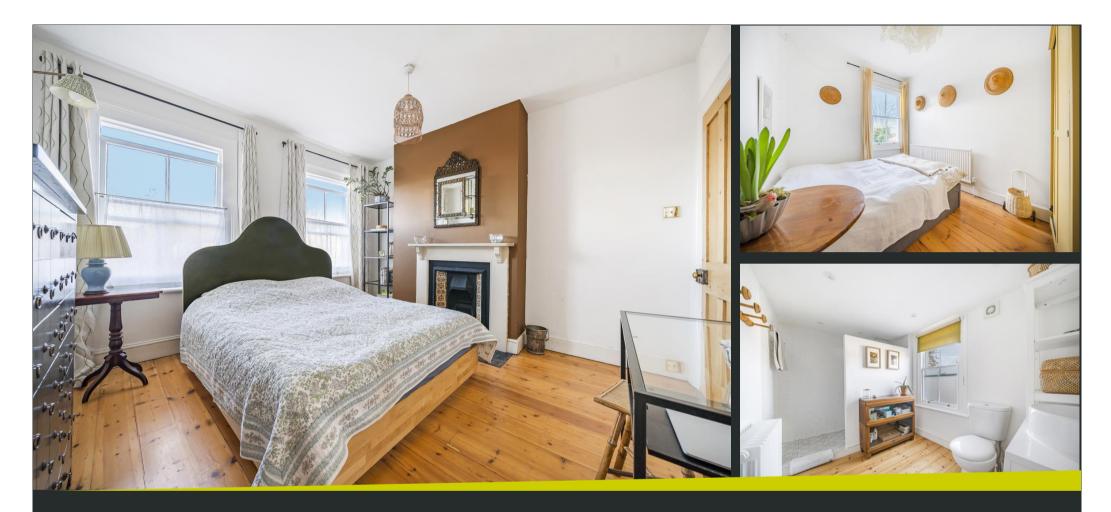

Internal accommodation comprises a lounge with bay window and fireplace, piano room and a newly finished extension showcasing the large open plan kitchen/dining area overlooking the garden and a ground floor bathroom with storage. On the first floor there are two bedrooms, a study and a good-sized family bathroom. The second floor offers a double bedroom. Externally there is a generous rear garden (150 ft) with mature trees and a fully functioning outbuilding whilst to the front there is a driveway for one car and an electric charging point.