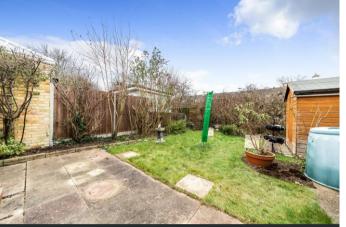

Externally there is a garage, private rear garden and driveway with parking for two cars.

The property offers excellent potential to extend into the loft subject to the relevant planning conditions and is also offered chain free.