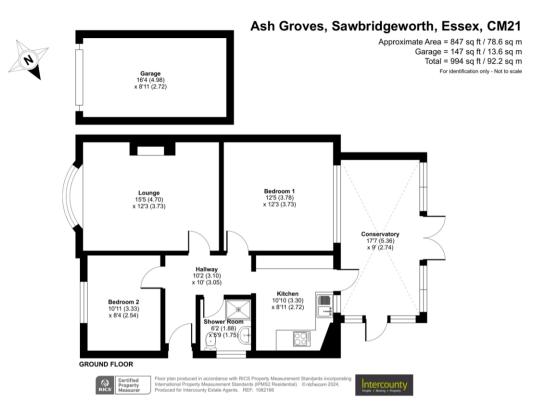

23 Ash Groves, Sawbridgeworth, Essex, CM21 9LN

www.intercounty.co.uk

Offers in excess of: £435,000 Freehold

A good sized two double bedroom bungalow, located in a quiet cul de sac within walking distance to the town centre and mainline train station. The property benefits from a lounge, conservatory, modern kitchen and bathroom plus two double bedrooms.

Externally there is a garage, private rear garden and driveway with parking for two cars.

The property offers excellent potential to extend into the loft subject to the relevant planning conditions and is also offered chain free.