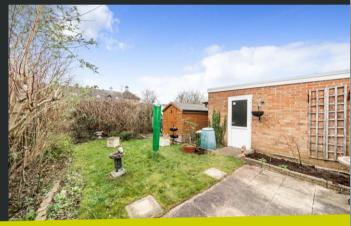

Externally there is a garage, private rear garden and driveway with parking for two cars.

The property offers excellent potential to extend into the loft subject to the relevant planning conditions and is also offered chain free.