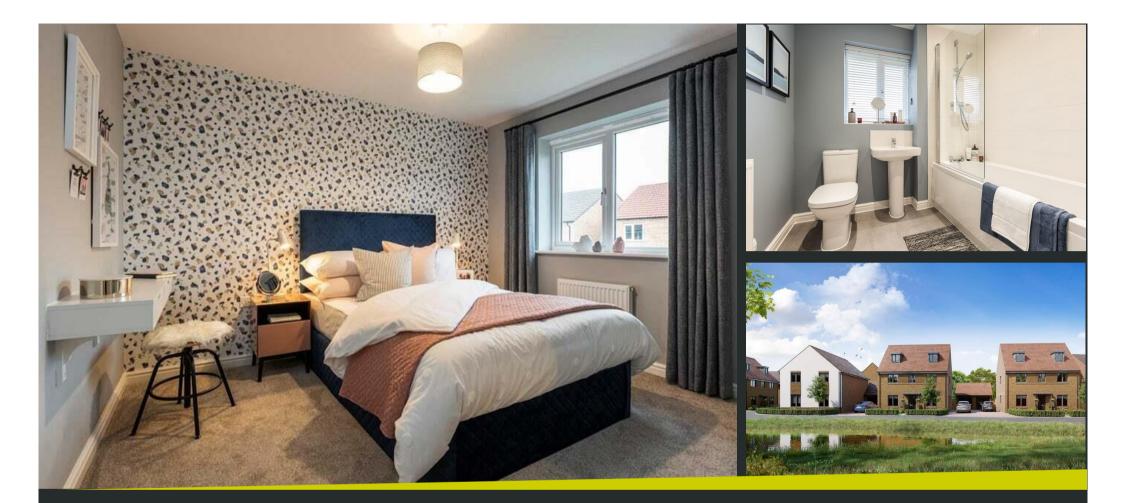

Access to the rear garden is available from both the dining room and breakfast room via French doors. The ground floor is completed by a toilet and utility room. Upstairs both the main bedroom and second bedroom have en suite bathrooms. There are two further good-sized bedrooms, a family bathroom and storage space. Pictures are for representation only.

Living Room 18'10" x 11'9" (5.74m x 3.58m)

**Bedroom** 15'9" x 11'9" (4.8m x 3.58m)

**Bedroom** 14'3" x 10'2" (4.34m x 3.1m)

**Bedroom** 11'3" x 10' (3.43m x 3.05m)

**Bedroom** 11'2" x 10' (3.4m x 3.05m)