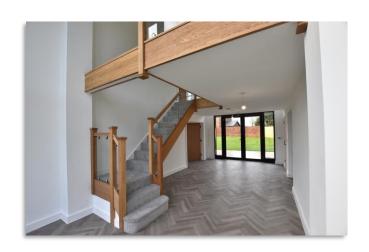

## At a glance

- Exclusive Development of Three Bespoke Homes
- Entirely Bespoke Barn Style Home
- Four Double Bedrooms
- Walk-in-Wardrobe & En-Suite
- Floor to Ceiling Glass Hallway

- Top of the range appliances
- Underfloor Heating
- Accommodation Totaling 2484 sq ft
- Nearby Countryside Walks
- Council Tax TBC
- EPC Rating B

#### THE PROPERTY

Nestled in the idyllic village of Lindsell between Great Dunmow and Saffron Walden in the West Essex countryside are these three impressive detached individual homes. Built to a high specification and with integrated units throughout, these properties are unique to the market and offer a combination of rural life with modern living.

### **Ground Floor:**

Living

**Room**: 20'11" x 12'6" (6.38m x 3.8m)

L Shaped Kitchen/

**Dining Room**:

**Kitchen**: 13'8" x 11'4" (4.17m x 3.45m) **Dining Room**: 11'9" x 9'4" (3.58m x 2.84m)

Reception/

**Dining Hall**: 26'5" x 12" ( 8.05m x 3.66m)