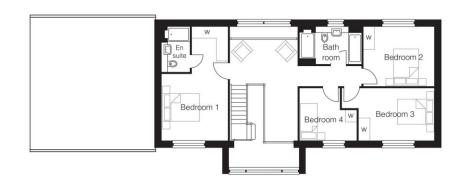

**Utility Room**: 9'4" x 7'11" (2.84m x 2.41m)

**Study:**  $11' \times 9'4'' (3.35m \times 2.84m)$ 

First Floor:

**Bedroom**: 11'10" x 11'9" (3.6m x 3.58m)

- excluding walk-in wardrobe

**Bedroom**:  $12'6" \times 10'7" (3.8m \times 3.23m)$ 

**Bedroom**: 13'4" x 9'4" (3.66m x 3.18m)

- plus door recess

**Bedroom**: 10'2" x 9'4" (3.1m x 2.84m)

- including built-in wardrobes