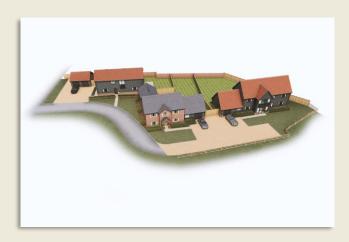

## At a glance

- Exclusive Development of Three Bespoke Homes
- Entirely Bespoke Barn Style Home
- Four Double Bedrooms
- Walk-in-Wardrobe & En-Suite
- Floor to Ceiling Glass Hallway

- Top of the range appliances
- Underfloor Heating
- Accommodation Totaling 2484 sq ft
- Nearby Countryside Walks
- Council Tax TBC
- EPC Rating B

#### THE PROPERTY

Nestled in the idyllic village of Lindsell between Great Dunmow and Saffron Walden in the West Essex countryside are these three impressive detached individual homes. Built to a high specification and with integrated units throughout, these properties are unique to the market and offer a combination of rural life with modern living.