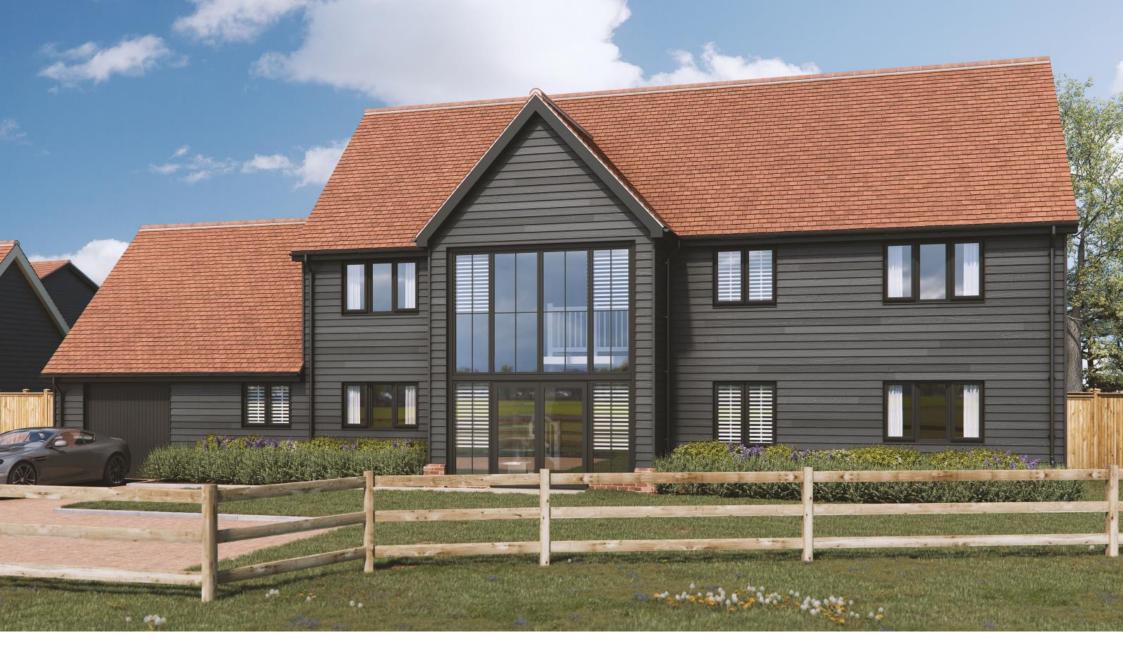

#### THE PROPERTY

Nestled in the idyllic village of Lindsell between Great Dunmow and Saffron Walden in the West Essex countryside are these three impressive detached individual homes. Built to a high specification and with integrated units throughout, these properties are unique to the market and offer a combination of rural life with modern living.

## At a glance

- Exclusive Development of Three Bespoke Homes
- Entirely Bespoke Barn Style Home
- Four Double Bedrooms
- Walk-in-Wardrobe & En-Suite
- Floor to Ceiling Glass Hallway

- Top of the range appliances
- Underfloor Heating
- Accommodation Totaling 2484 sq ft
- Nearby Countryside Walks
- Council Tax TBC
- EPC Rating B