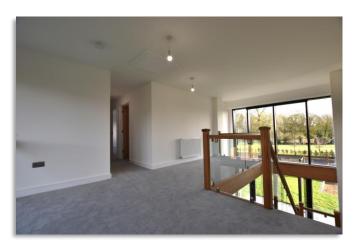

## At a glance

- Exclusive Development of Three Bespoke Homes
- Entirely Bespoke Barn Style Home
- Four Double Bedrooms
- Walk-in-Wardrobe & En-Suite
- Floor to Ceiling Glass Hallway

- Top of the range appliances
- Underfloor Heating
- Accommodation Totaling 2484 sq ft
- Nearby Countryside Walks
- Council Tax TBC
- EPC Rating B

**Utility Room**: 9'4" x 7'11" (2.84m x 2.41m)

**Study:**  $11' \times 9'4'' (3.35m \times 2.84m)$ 

First Floor:

**Bedroom**: 11'10" x 11'9" (3.6m x 3.58m)

- excluding walk-in wardrobe

**Bedroom**:  $12'6" \times 10'7" (3.8m \times 3.23m)$ 