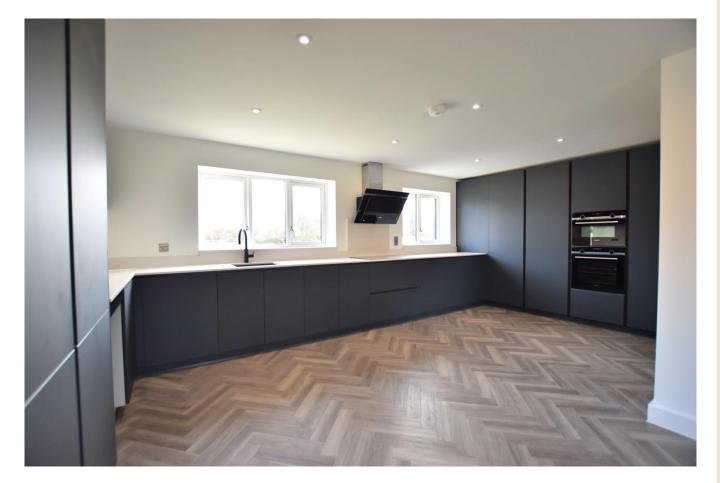

### **Ground Floor:**

Living

**Room**: 20'11" x 12'6" (6.38m x 3.8m)

L Shaped Kitchen/

**Dining Room**:

**Kitchen**: 13'8" x 11'4" (4.17m x 3.45m) **Dining Room**: 11'9" x 9'4" (3.58m x 2.84m)

Reception/

**Dining Hall**: 26'5" x 12" ( 8.05m x 3.66m)