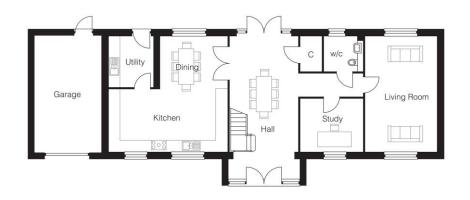

### **Ground Floor:**

Living

**Room**: 20'11" x 12'6" (6.38m x 3.8m)

L Shaped Kitchen/

**Dining Room**:

**Kitchen**: 13'8" x 11'4" (4.17m x 3.45m) **Dining Room**: 11'9" x 9'4" (3.58m x 2.84m)

Reception/

**Dining Hall**: 26'5" x 12" ( 8.05m x 3.66m)

**Utility Room**: 9'4" x 7'11" (2.84m x 2.41m)

**Study:**  $11' \times 9'4'' (3.35m \times 2.84m)$ 

First Floor:

**Bedroom**: 11'10" x 11'9" (3.6m x 3.58m)

- excluding walk-in wardrobe

**Bedroom**:  $12'6" \times 10'7" (3.8m \times 3.23m)$ 