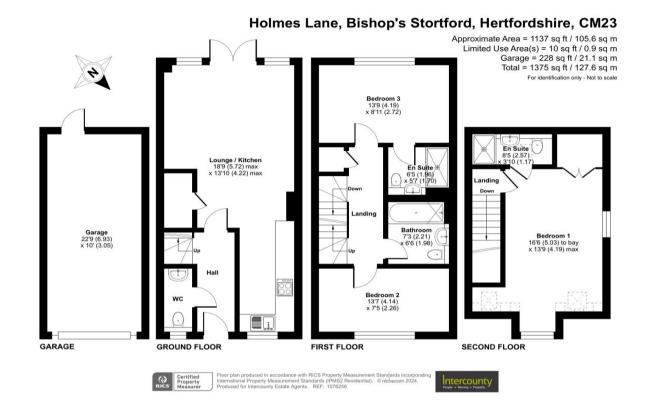

## 3 Holmes Lane, Bishop's Stortford, Hertfordshire, CM23 1EX

www.intercounty.co.uk

Asking Price: £525,000 Freehold

Beautifully presented three double bedroom, three bath/shower room family home in a popular location on the outskirts of Bishop's Stortford, within walking distance of the local amenities. Internal accommodation comprises an open plan lounge/kitchen/dining room and ground floor cloakroom, on the first floor there two double bedrooms, an ensuite shower room and family bathroom, whilst on the top floor is a further bedroom and ensuite shower room and dressing area. Externally there is a southwest facing landscaped rear garden and a garage with driveway parking to the front.