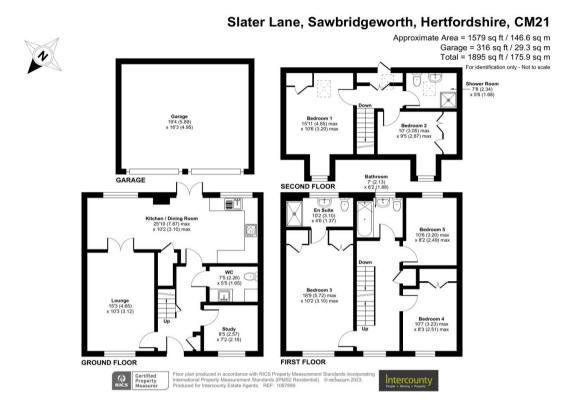

## 4 Slater Lane, Sawbridgeworth, Hertfordshire, CM21 0FP

www.intercounty.co.uk

Offers in excess of: £715,000 Freehold

A stunning, five bedroom detached property, located in the popular Tudor Park development on West Road, which is situated within an easy walking distance to Mandeville Primary School and Sawbridgeworth high street. The property offers, five generously sized bedrooms providing ample space for a growing family or hosting guests. Located within a short walk of local amenities and shops, within half a mile of the mainline train station and within three miles of the M11 Junction 7a this beautiful family home is ideal for commuters. The property offers a spacious entrance hall, large lounge with bay window, modern kitchen/breakfast room, study and a downstairs cloakroom. All bedrooms are fitted with built in wardrobes making for ample storage space, the main bedroom comes with a stylish en-suite and large windows which allow an abundance of natural light. To the front of the property is driveway parking for four cars and access to the double garage, fitted with an electric charging point. To the rear is a good-sized garden laid to lawn with a paved patio area ideal for entertaining. The property is still under NHBC warranty for another 8 years.

Council Tax Band G. EPC Rating B.

5 Bedroom Detached Property Convenient Location Kitchen/Breakfast Room Lounge & Study 3 Bathrooms/Shower Rooms Double Garage & Driveway Garden 8 Years NHBC Warranty Remaining Council Tax Band G EPC Rating B