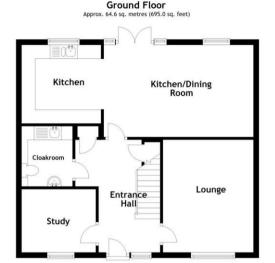

The Luthier is a 4-bedroom home that features an open-plan kitchen, dining and family area, a separate living room, a study and an ensuite to the main bedroom. French doors in the dining area open on to the rear garden.

First Floor

Total area: approx. 128.4 sq. metres (1381.6 sq. feet)

**Kitchen** 9'7" x 9'5" (2.92m x 2.87m)

**Family/Dining Area** 18' x 11'1" (5.49m x 3.38m)

**Living Room** 13'7" x 10'11" (4.14m x 3.33m)

**Study** 8'11" x 7'7" (2.72m x 2.3m)

**Cloakroom** 7'3" x 6'1" (2.2m x 1.85m)

**Bedroom** 13'10" x 11'1" (4.22m x 3.38m)

**Ensuite** 6'8" x 5'1" (2.03m x 1.55m)

**Bedroom** 13' x 12'3" (3.96m x 3.73m)

**Bedroom** 11'10" x 8'10" (3.6m x 2.7m)