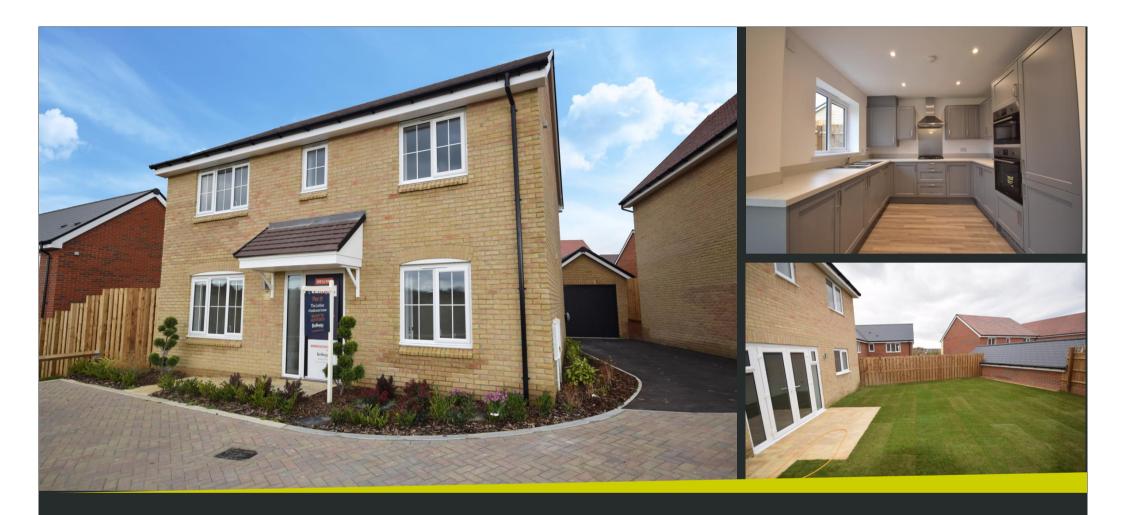

Plot 19, The Luthier, Poppy View, Thaxted Road, Saffron Walden, Essex, CB10 2SG

www.intercounty.co.uk

Asking Price: £599,995

Freehold

A collection of new homes in the pretty market town of Saffron Walden, located within walking distance of the town centre and close to open countryside. Nearby cultural and sporting amenities include The Lord Butler Fitness and Leisure Centre (five minutes' walk away) and Audley End House and Gardens (five minutes' drive away). These new homes will appeal to families, first-time buyers and professionals working locally, or commuting to London.

The Luthier is a 4-bedroom home that features an open-plan kitchen, dining and family area, a separate living room, a study and an ensuite to the main bedroom. French doors in the dining area open on to the rear garden.

EPC Band & Council Tax Band TBC.

4 Bedroom Detached Property
10 Years NHBC Warranty
1374 Sq Ft of Accommodation
Kitchen/Family/Dining Room
Study & Living Room
Ensuite & Bathroom
Garage
Management/Estate Charge £477
Council Tax & EPC Bands TBC