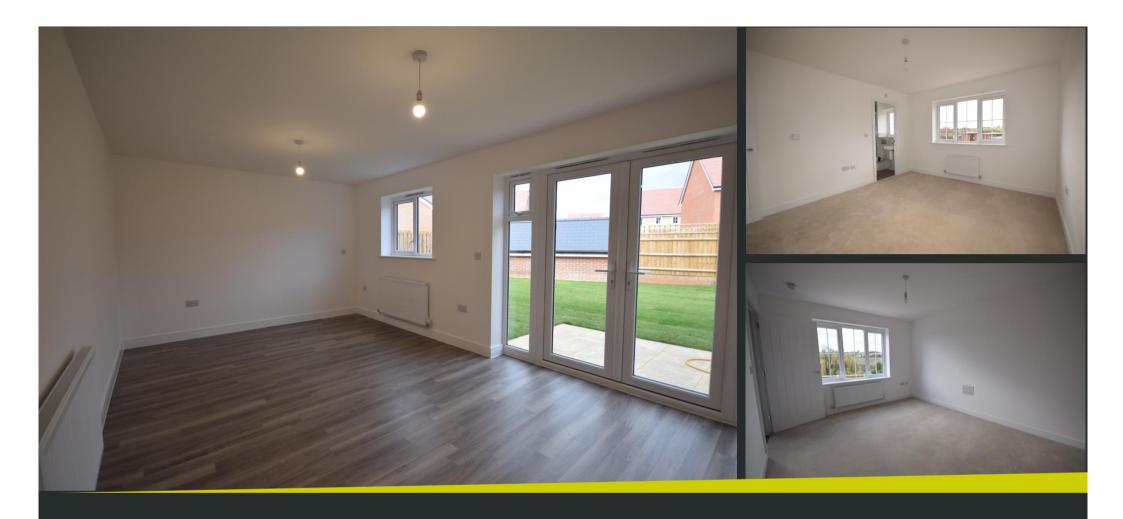

The Luthier is a 4-bedroom home that features an open-plan kitchen, dining and family area, a separate living room, a study and an ensuite to the main bedroom. French doors in the dining area open on to the rear garden.

First Floor

Total area: approx. 128.4 sq. metres (1381.6 sq. feet)

**Kitchen** 9'7" x 9'5" (2.92m x 2.87m)

**Family/Dining Area** 18' x 11'1" (5.49m x 3.38m)

**Living Room** 13'7" x 10'11" (4.14m x 3.33m)