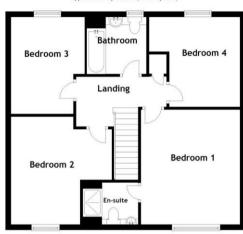

**Study** 8'11" x 7'7" (2.72m x 2.3m)

**Cloakroom** 7'3" x 6'1" (2.2m x 1.85m)

**Bedroom** 13'10" x 11'1" (4.22m x 3.38m)

**Ensuite** 6'8" x 5'1" (2.03m x 1.55m)

**Bedroom** 13' x 12'3" (3.96m x 3.73m)

**Bedroom** 11'10" x 8'10" (3.6m x 2.7m)

**Bedroom** 11' x 10'10" (3.35m x 3.3m)

**Bathroom** 7'1" x 6'10" (2.16m x 2.08m)

AGENTS NOTES IMPORTANT NOTE TO PURCHASERS: We endeavour to make our sales particulars accurate and reliable, however, they do not constitute or form part of any offer or any contract and none is to be relied upon as statements of representation or fact. The services, systems and appliances listed in this specification have not been tested by us and no guarantee as to their operating ability or efficiency is given. All measurements have been taken as a guide to prospective buyers only and are not precise. Floorplans where included are not to scale and accuracy is not guaranteed. If you require clarification or further information on any points please contact us, especially if you are travelling some distance to view. Fixtures and fittings other than those mentioned are to be agreed with the seller. We may refer you to recommended providers of ancillary services such as Conveyancing, Financial Services, Insurance and Surveying. We may receive a commission payment fee or other benefit (known as a referral fee) for recommending their service. You are not under any obligation to use the services of the recommended provider. The ancillary service provider may be an associated company of Intercounty.