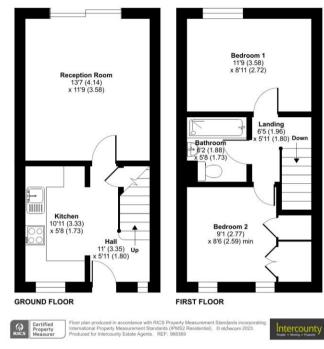

## Aspin Mews, Saffron Walden, CB10

Approximate Area = 590 sq ft / 54.8 sq m
For identification only - Not to scale

AGENTS NOTES IMPORTANT NOTE TO PURCHASERS: We endeavour to make our sales particulars accurate and reliable, however, they do not constitute or form part of any offer or any contract and none is to be relied upon as statements of representation or fact. The services, systems and appliances listed in this specification have not been tested by us and no guarantee as to their operating ability or efficiency is given. All measurements have been taken as a guide to prospective buyers only and are not precise. Floorplans where included are not to scale and accuracy is not guaranteed. If you require clarification or further information on any points please contact us, especially if you are travelling some distance to view. Fixtures and fittings other than those mentioned are to be agreed with the seller. We may refer you to recommended providers of ancillary services such as Conveyancing, Financial Services, Insurance and Surveying. We may receive a commission payment fee or other benefit (known as a referral fee) for recommending their service. You are not under any obligation to use the services of the recommended provider. The ancillary service provider may be an associated company of Intercounty.