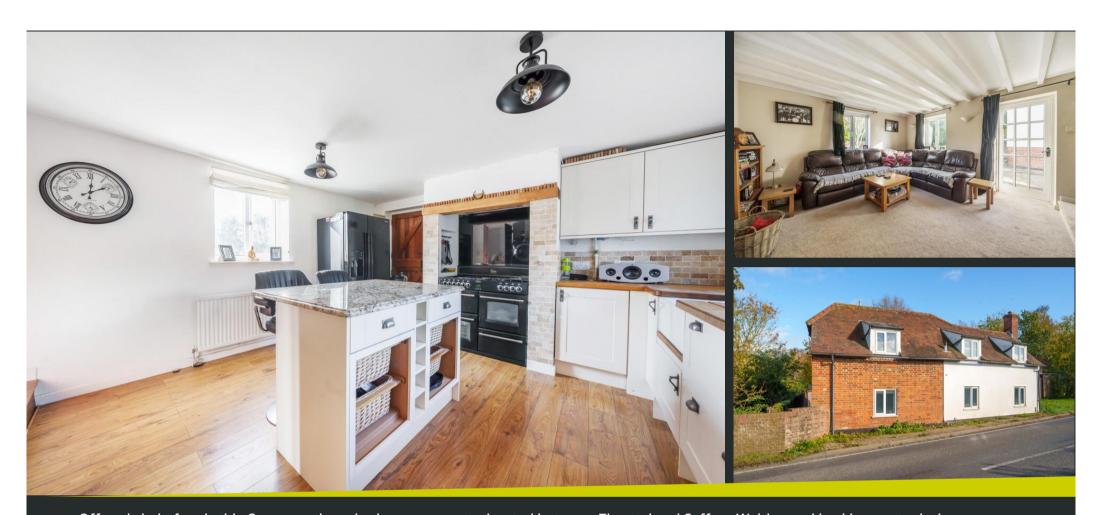

Prouds Cottage, Walden Road, Thaxted, Dunmow, Essex, CM6 2RG

www.intercounty.co.uk

Price guide: £575,000 -£600,000 Freehold

Offered chain free is this Gorgeous three-bedroom property situated between Thaxted and Saffron Walden and backing on to glorious open countryside. The current owner has made several improvements to the property including the extension of the garage, currently being used as a home gym and could be converted into an annexe STPP, benefitting from power and plumbing (there is a shower, hand wash basin and WC). Internally there is a great feeling of space, and the property offers light throughout. There are two good size reception rooms and a kitchen/breakfast room leading from the welcoming hallway, plus a downstairs WC. Upstairs are three double bedrooms with en-suite and dressing area to main bedroom and a family bathroom.