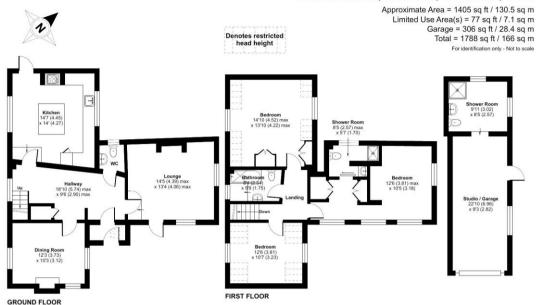

## Walden Road, Thaxted, Dunmow, CM6

or plan produced in accordance with RICS Property Measurement Standards incorpornational Property Measurement Standards (IPMS2 Residential). © nichecom 2023 duced for Intercount Estate Agents. REF: 104200.