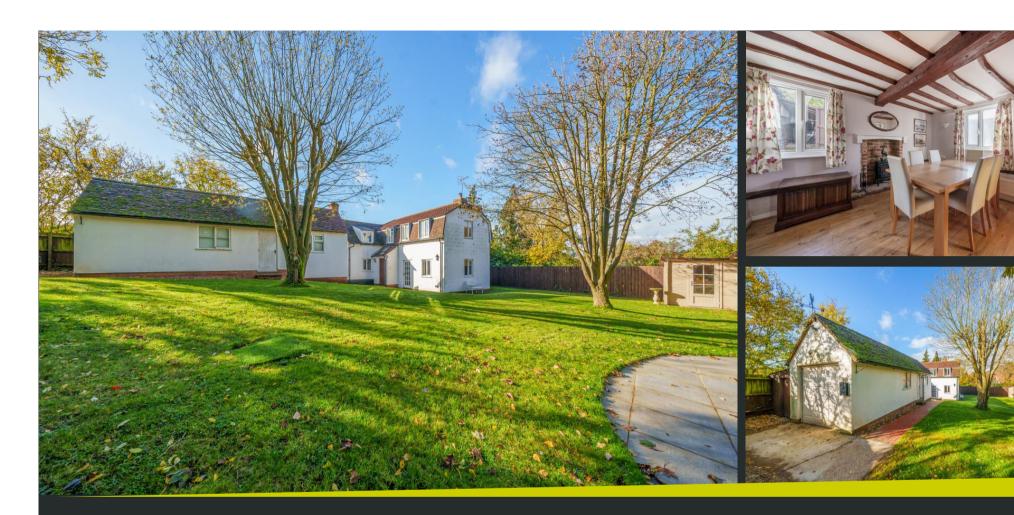

Prouds Cottage, Walden Road, Thaxted, Dunmow, Essex, CM6 2RG

www.intercounty.co.uk

Price guide: £575,000 -£600,000 Freehold

Offered chain free is this Gorgeous three-bedroom property situated between Thaxted and Saffron Walden and backing on to glorious open countryside. The current owner has made several improvements to the property including the extension of the garage, currently being used as a home gym and could be converted into an annexe STPP, benefitting from power and plumbing (there is a shower, hand wash basin and WC). Internally there is a great feeling of space, and the property offers light throughout. There are two good size reception rooms and a kitchen/breakfast room leading from the welcoming hallway, plus a downstairs WC. Upstairs are three double bedrooms with en-suite and dressing area to main bedroom and a family bathroom.

The mature garden provides fabulous views to the countryside and has access to the garage. There is also a generous sized shed and further storage. The medieval market town of Thaxted lies just minutes' drive away and offers, restaurants, cafes, bars and local shops. Newport train station is only a 10-minute drive away with services into London Liverpool Street and Cambridge.