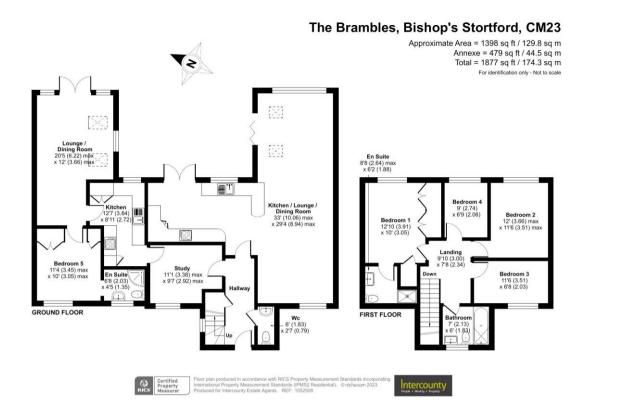

**Kitchen/Lounge/Dining Room** 33' x 29'4" (10.06m x 8.94m) WC 6' x 2'7" (1.83m x 0.79m) **Study** 11'1" x 9'7" (3.38m x 2.92m) Annexe **Kitchen** 12'7" x 8'11" (3.84m x 2.72m) Lounge/Dining Room 20'5" x 12' (6.22m x 3.66m) **Bedroom** 11'4" x 10' (3.45m x 3.05m) Ensuite 6'8" x 4'5" (2.03m x 1.35m) **First Floor Bedroom** 12'10" x 10' (3.9m x 3.05m) **Ensuite** 8'8" x 6'2" (2.64m x 1.88m) **Bedroom** 9' x 6'9" (2.74m x 2.06m) Bedroom 12' x 11'6" (3.66m x 3.5m) Bedroom 11'6" x 6'8" (3.5m x 2.03m) Bathroom 7' x 6' (2.13m x 1.83m)