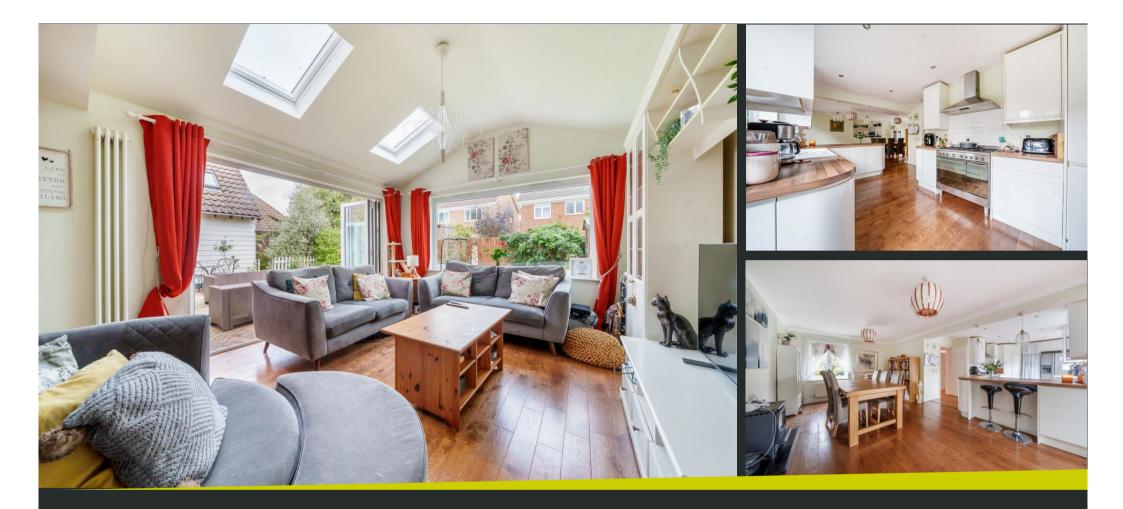

The property has been extended and renovated by the current owners and offers versatile accommodation comprising entrance hallway, ground floor WC, study, large open plan lounge/kitchen/dining room with doors to the garden, plus a self-contained annexe with its own kitchen, lounge/dining room with direct access to the garden and a bedroom with ensuite. On the first floor of the property there are four bedrooms, an ensuite plus a family bathroom. Externally there is a larger than average rear garden which is mainly laid to lawn, whilst to the front is ample driveway parking.