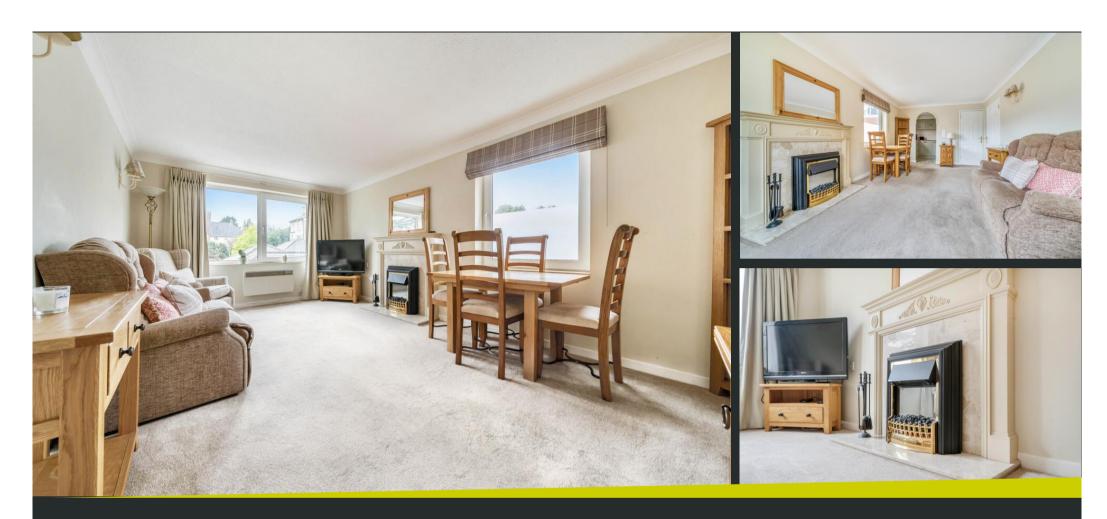

Renovated throughout, this apartment benefits from stylish and spacious accommodation comprising an entrance hall, fully tiled three-piece shower room, double bedroom with large window to side aspect, modern fitted kitchen with integrated appliances, good sized lounge/diner and parking.

# **Reception Room**

17'9" x 10'9" (5.4m x 3.28m)