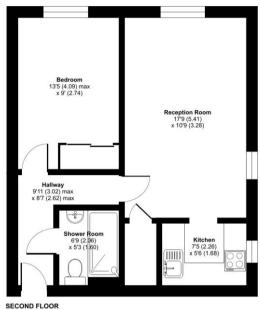

#### Croft Court, Braintree Road, Dunmow, CM6

Approximate Area = 484 sq ft / 45 sq m

For identification only - Not to scale

Certified Property

Floor plan produced in accordance with RICS Property Measurement Standards incorporatin International Property Measurement Standards (IPMS2 Residential). © nichecom 2023. Produced for Intercounty Estate Agents. REF: 1040373

### **Entrance Hall**

9'11" x 8'7" (3.02m x 2.62m)

# **Reception Room**

17'9" x 10'9" (5.4m x 3.28m)

#### Kitchen

7'5" x 5'6" (2.26m x 1.68m)

### **Bedroom**

13'5" x 9' (4.1m x 2.74m)

## **Shower Room**

6'9" x 5'3" (2.06m x 1.6m)

AGENTS NOTES IMPORTANT NOTE TO PURCHASERS: We endeavour to make our sales particulars accurate and reliable, however, they do not constitute or form part of any offer or any contract and none is to be relied upon as statements of representation or fact. The services, systems and appliances listed in this specification have not been tested by us and no guarantee as to their operating ability or efficiency is given. All measurements have been taken as a guide to prospective buyers only and are not precise. Floorplans where included are not to scale and accuracy is not guaranteed. If you require clarification or further information on any points please contact us, especially if you are travelling some distance to view. Fixtures and fittings other than those mentioned are to be agreed with the seller. We may refer you to recommended providers of ancillary services such as Conveyancing, Financial Services, Insurance and Surveying. We may receive a commission payment fee or other benefit (known as a referral fee) for recommending their service. You are not under any obligation to use the services of the recommended provider. The ancillary service provider may be an associated company of Intercounty.