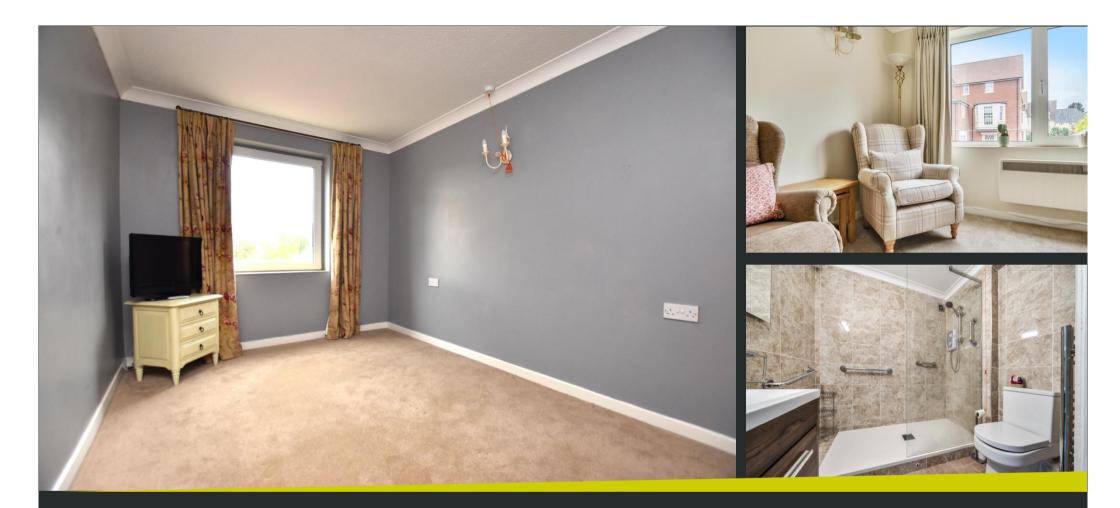

Renovated throughout, this apartment benefits from stylish and spacious accommodation comprising an entrance hall, fully tiled three-piece shower room, double bedroom with large window to side aspect, modern fitted kitchen with integrated appliances, good sized lounge/diner and parking.

### **Bedroom**

13'5" x 9' (4.1m x 2.74m)

## **Shower Room**

6'9" x 5'3" (2.06m x 1.6m)

AGENTS NOTES IMPORTANT NOTE TO PURCHASERS: We endeavour to make our sales particulars accurate and reliable, however, they do not constitute or form part of any offer or any contract and none is to be relied upon as statements of representation or fact. The services, systems and appliances listed in this specification have not been tested by us and no guarantee as to their operating ability or efficiency is given. All measurements have been taken as a guide to prospective buyers only and are not precise. Floorplans where included are not to scale and accuracy is not guaranteed. If you require clarification or further information on any points please contact us, especially if you are travelling some distance to view. Fixtures and fittings other than those mentioned are to be agreed with the seller. We may refer you to recommended providers of ancillary services such as Conveyancing, Financial Services, Insurance and Surveying. We may receive a commission payment fee or other benefit (known as a referral fee) for recommending their service. You are not under any obligation to use the services of the recommended provider. The ancillary service provider may be an associated company of Intercounty.