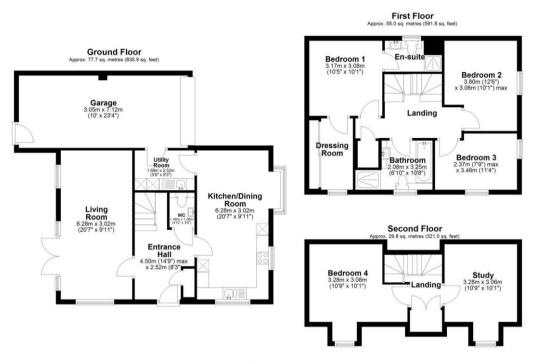

The property has a fantastic feeling of light and space throughout and is situated over three floors to include a generous sized separate study and dressing room plus en-suite to main bedroom. Reeds Place is an exclusive collection of just eight four bedroom homes and one three bedroom bungalow with secluded gardens and easy access to the surrounding countryside. Estimated service charge is £536 per annum. Photos are for representation only.

Total area: approx. 162.5 sq. metres (1748.7 sq. feet)

## **Kitchen/Dining Room**

20'7" x 10'10" (6.27m x 3.3m) Living Room 20'7" x 10'10" (6.27m x 3.3m) Study 10'9" x 10'1" (3.28m x 3.07m) Utility Room 8'3" x 4'11" (2.51m x 1.5m) Garage 23'4" x 10' (7.1m x 3.05m) Bedroom 11' x 10'7" (3.35m x 3.23m) Bedroom 12'6" x 11' (3.8m x 3.35m) Bedroom 9'8" x 7'9" (2.95m x 2.36m) Bedroom 10'7" x 7'6" (3.23m x 2.29m)